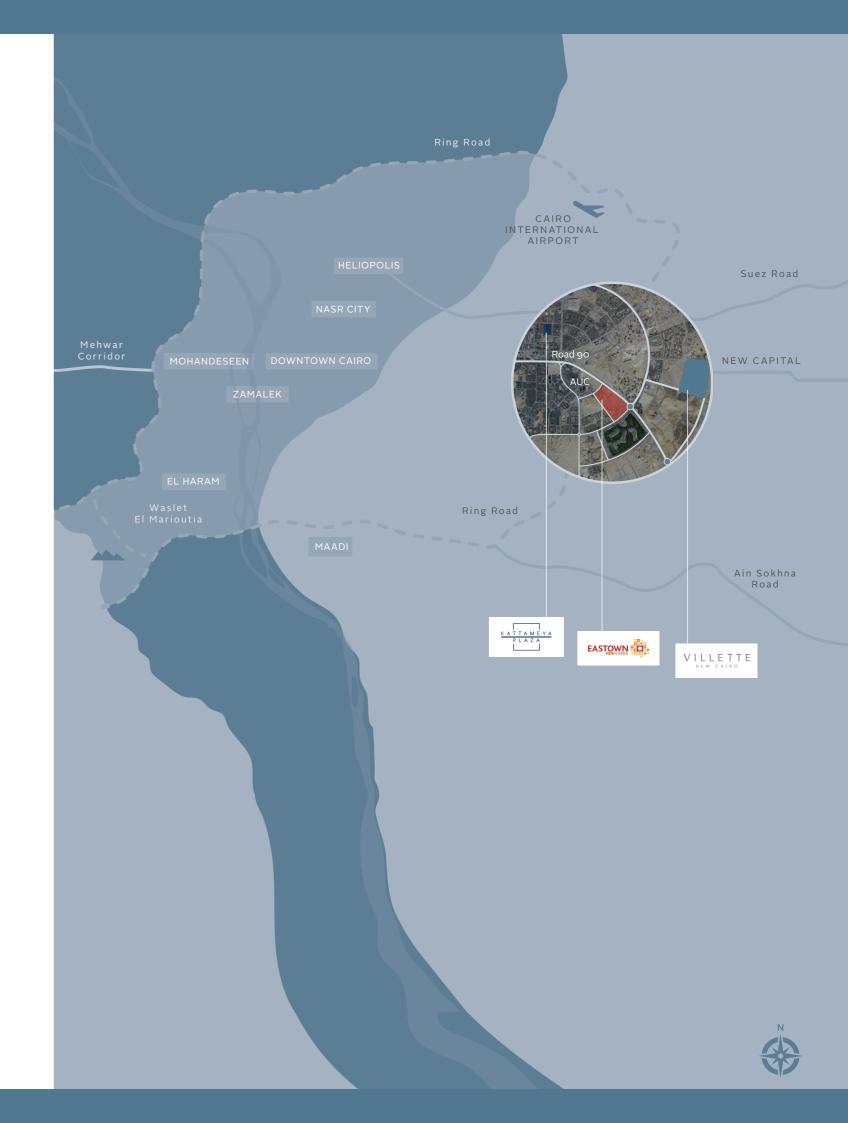

## NEW CAIRO'S GOLDEN SQUARE Central & Connected.

ation

Villette is located in the heart of New Cairo, to the east of Downtown Cairo. Strategically located off of Road 90, it is close enough to the hustle and bustle of Eastown and other New Cairo attractions however, far enough from them to give the relxation and rejuvenation of being in a serene suburb.