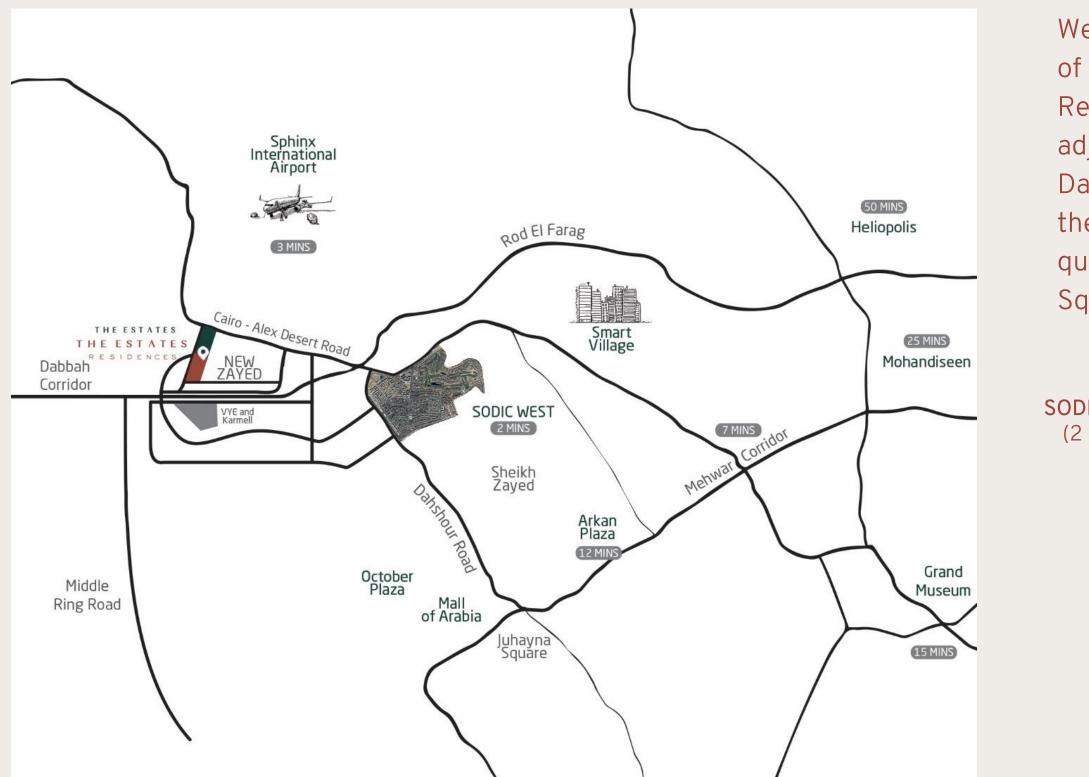

### WELCOME TO NEW ZAYED, WELCOME TO THE ESTATES RESIDENCES...

SODIC W (2 mins

Welcome to New Zayed, the modern-day prime location of west Cairo. In the heart of New Zayed, The Estates Residences is found neighboring The Estates, directly adjacent to the Cairo-Alex highway and parallel to the Dabaa Road, effortlessly reachable to all the services of the surrounding Sheikh Zayed. The community is a quick 6.5 km from SODIC West, 14 km from Juhayna Square, only 3.5 km to the Sphinx International Airport.

| <b>Vest</b><br>s) | Sphinx Air<br>(3 mins  | · •            | <b>Corridor</b><br>nins)       | <b>Arkan Plaza</b><br>(12 mins) |
|-------------------|------------------------|----------------|--------------------------------|---------------------------------|
|                   | <b>Museum</b><br>mins) | Mohan<br>(25 r | <b>Heliopolis</b><br>(50 mins) |                                 |