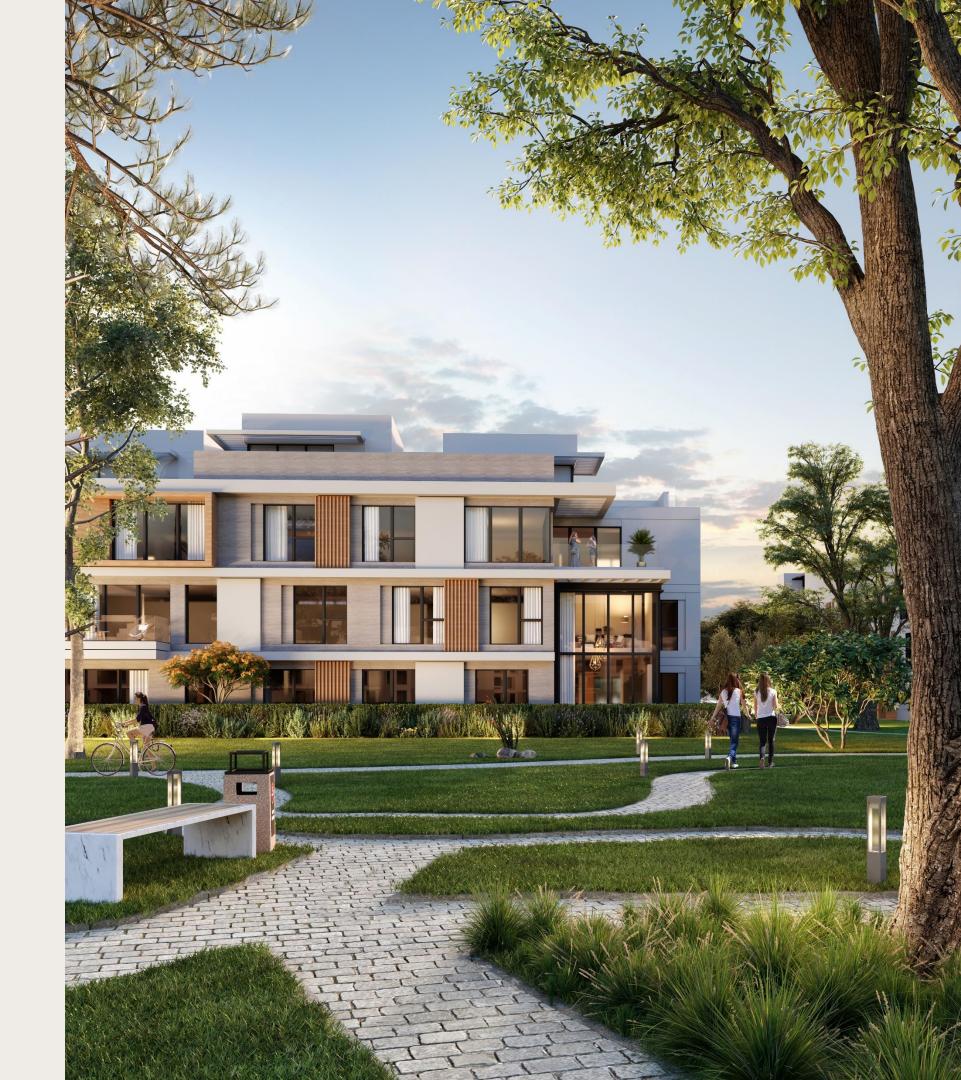

# THE RESIDENCES FEATURES

The Estates Residences is meticulously designed for the effortless luxury seekers and detail-oriented communities, where every moment spent is exceptional.

Main building features are:

- Building height: **G+2** plus penthouse
- Double height entrances
- Elegant cladded facades
- Buildings A&B: 4 units per core
- Buildings C1 & C2: 2-3 units per core (single loaded)
- Surface parking
- Elevator reachable to penthouses