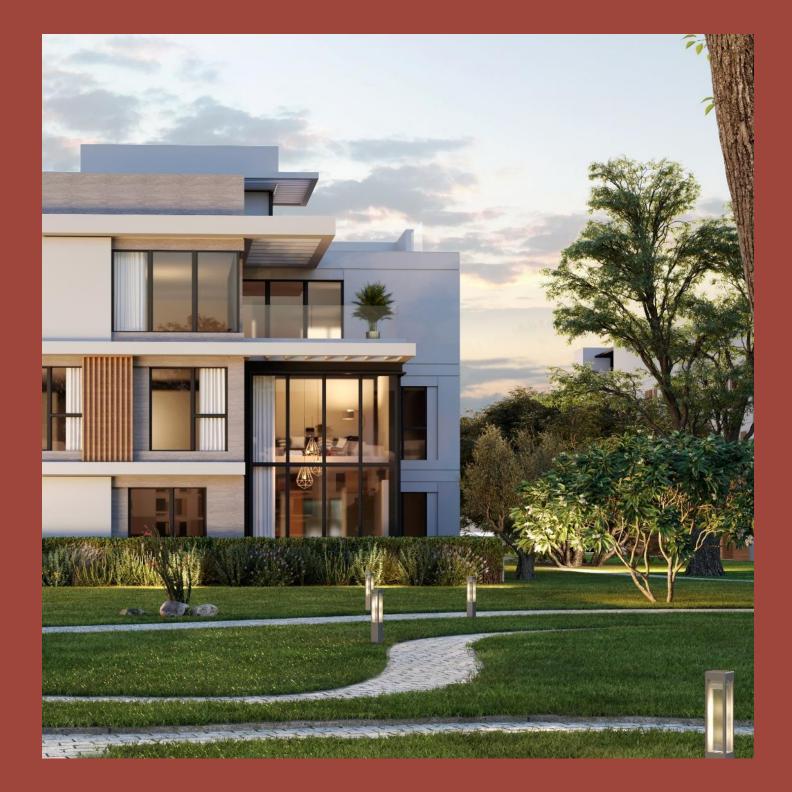

# THE RESIDENCES FEATURES

The Estates Residences is meticulously designed for the effortless luxury seekers and detail-oriented communities, where every moment spent is exceptional.

Main building features are:

- Building height: **G+2** plus penthouse
- Double height entrances
- Elegant cladded facades
- Buildings A&B: 4 units per core
- Buildings C1 & C2: 2-3 units per core (single loaded)
- Surface parking
- Elevator reachable to penthouses