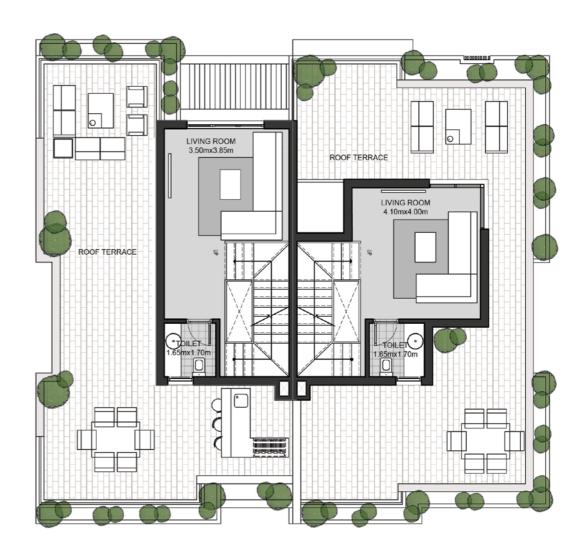

### **TOWNHOUSE**

ROOF

PENTHOUSE AREA: 19M2
TOTAL AREA: 234M2
ROOF TERRACE AREA: 82M2

PENTHOUSE AREA: 39M<sup>2</sup>
TOTAL AREA: 234M<sup>2</sup>
ROOF TERRACE AREA: 55M<sup>2</sup>

### TR FLOOR PLANS