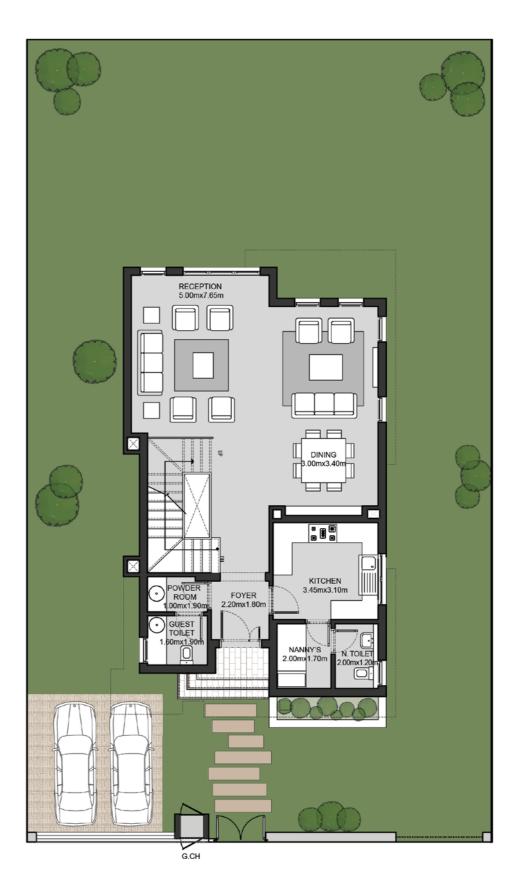

4 BEDROOM + GUEST/STUDY ROOM + LIVING + PENTHOUSE

GROUND FLOOR AREA: 162M<sup>2</sup>
FIRST FLOOR AREA: 197M<sup>2</sup>
PENTHOUSE AREA: 36M<sup>2</sup>
TOTAL AREA: 395M<sup>2</sup>
ROOF TERRACE AREA: 121M<sup>2</sup>

### GROUND FLOOR AREA: 162M2

FIRST FLOOR AREA: 197M<sup>2</sup>

PENTHOUSE AREA: 36M2
TOTAL AREA: 395M2
ROOF TERRACE AREA: 121M2

3 BEDROOM + GUEST/STUDY ROOM + LIVING + PENTHOUSE

FLOOR PLANS

GROUND FLOOR AREA: 133M<sup>2</sup>
FIRST FLOOR AREA: 157M<sup>2</sup>
PENTHOUSE AREA: 50M<sup>2</sup>
TOTAL AREA: 340M<sup>2</sup>
ROOF TERRACE AREA: 85M<sup>2</sup>