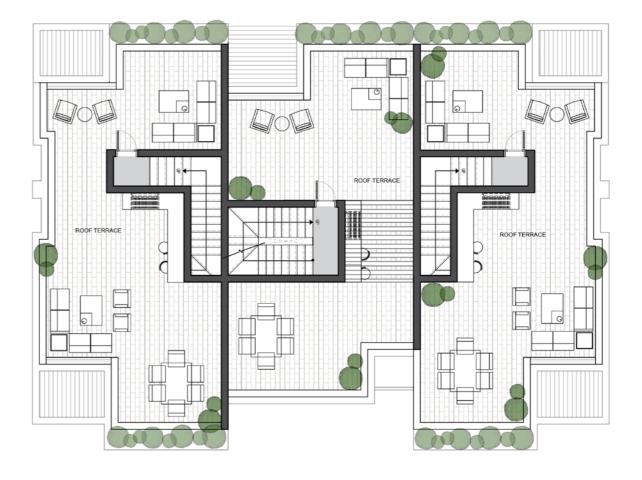

### TR FLOOR PLANS

### TRROOF

CORNER UNIT (A&C)

PENTHOUSE AREA: 13M2
TOTAL AREA: 208M2
ROOF TERRACE AREA: 83M2

MIDDLE UNIT (B)

PENTHOUSE AREA: 16M2
TOTAL AREA: 196M2
ROOF TERRACE AREA: 63M2