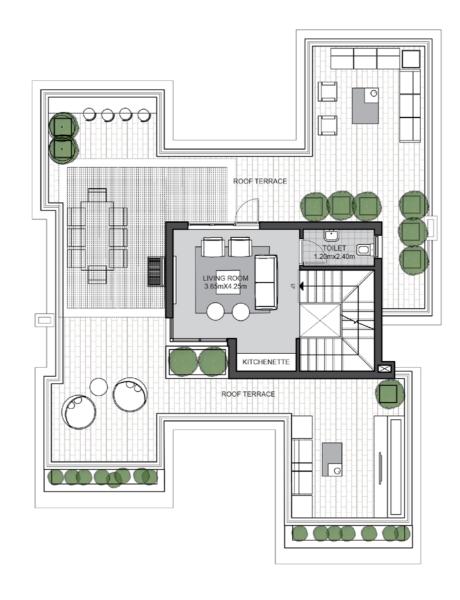

4 BEDROOM + GUEST/STUDY ROOM + LIVING + PENTHOUSE

GROUND FLOOR AREA: 162M<sup>2</sup>
FIRST FLOOR AREA: 197M<sup>2</sup>
PENTHOUSE AREA: 36M<sup>2</sup>
TOTAL AREA: 395M<sup>2</sup>
ROOF TERRACE AREA: 121M<sup>2</sup>

### GROUND FLOOR AREA: 162M2

FIRST FLOOR AREA: 197M<sup>2</sup>

PENTHOUSE AREA: 36M2
TOTAL AREA: 395M2
ROOF TERRACE AREA: 121M2

3 BEDROOM + GUEST/STUDY ROOM + LIVING + PENTHOUSE

FLOOR PLANS

GROUND FLOOR AREA: 133M<sup>2</sup>
FIRST FLOOR AREA: 157M<sup>2</sup>
PENTHOUSE AREA: 50M<sup>2</sup>
TOTAL AREA: 340M<sup>2</sup>
ROOF TERRACE AREA: 85M<sup>2</sup>