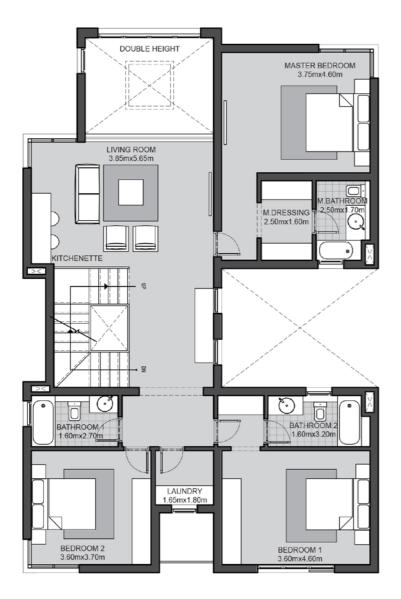

4 BEDROOM + GUEST/STUDY ROOM + LIVING + PENTHOUSE

GROUND FLOOR AREA: 162M<sup>2</sup>
FIRST FLOOR AREA: 197M<sup>2</sup>
PENTHOUSE AREA: 36M<sup>2</sup>
TOTAL AREA: 395M<sup>2</sup>
ROOF TERRACE AREA: 121M<sup>2</sup>

### GROUND FLOOR AREA: 162M2

FIRST FLOOR AREA: 197M<sup>2</sup>

PENTHOUSE AREA: 36M2
TOTAL AREA: 395M2
ROOF TERRACE AREA: 121M2

3 BEDROOM + GUEST/STUDY ROOM + LIVING + PENTHOUSE

FLOOR PLANS

GROUND FLOOR AREA: 133M<sup>2</sup>
FIRST FLOOR AREA: 157M<sup>2</sup>
PENTHOUSE AREA: 50M<sup>2</sup>
TOTAL AREA: 340M<sup>2</sup>
ROOF TERRACE AREA: 85M<sup>2</sup>