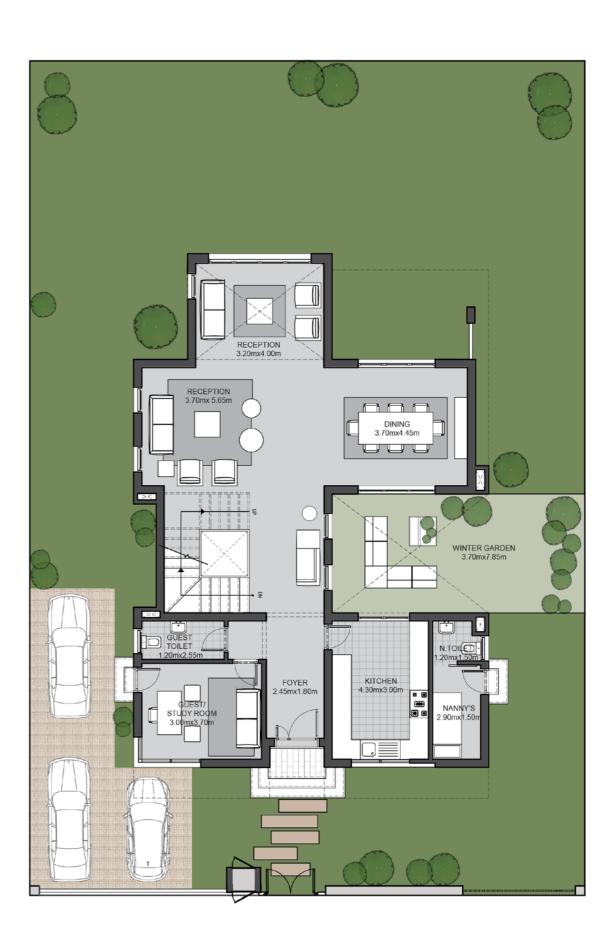

4 BEDROOM + GUEST/STUDY ROOM + LIVING + PENTHOUSE

GROUND FLOOR AREA: 162M<sup>2</sup>
FIRST FLOOR AREA: 197M<sup>2</sup>
PENTHOUSE AREA: 36M<sup>2</sup>
TOTAL AREA: 395M<sup>2</sup>
ROOF TERRACE AREA: 121M<sup>2</sup>

### GROUND FLOOR AREA: 162M2

FIRST FLOOR AREA: 197M<sup>2</sup>

PENTHOUSE AREA: 36M2
TOTAL AREA: 395M2
ROOF TERRACE AREA: 121M2

3 BEDROOM + GUEST/STUDY ROOM + LIVING + PENTHOUSE

FLOOR PLANS

GROUND FLOOR AREA: 133M<sup>2</sup>
FIRST FLOOR AREA: 157M<sup>2</sup>
PENTHOUSE AREA: 50M<sup>2</sup>
TOTAL AREA: 340M<sup>2</sup>
ROOF TERRACE AREA: 85M<sup>2</sup>