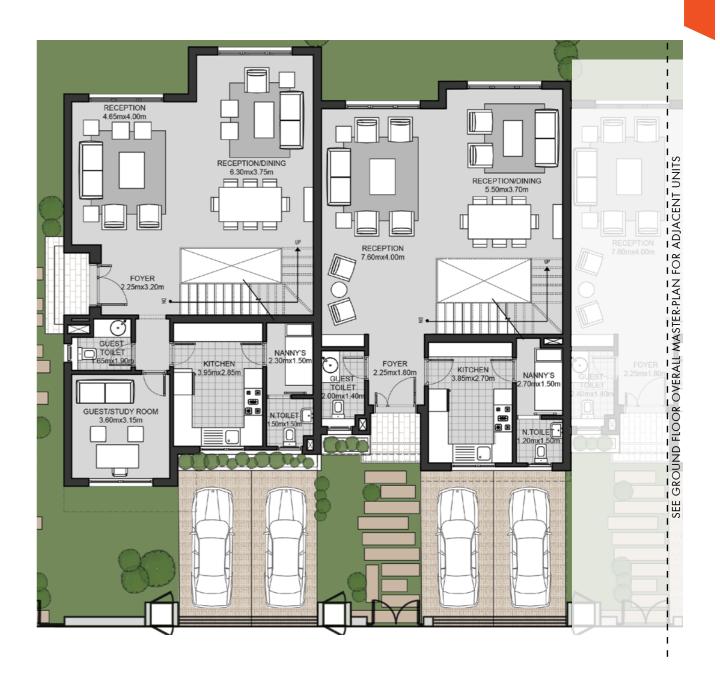

## TOWNHOUSE FLOOR PLANS

3 BEDROOM

+ GUEST/STUDY ROOM + LIVING

CORNER UNIT (A&D)

GROUND FLOOR AREA: 104M2
FIRST FLOOR AREA: 111M2
PENTHOUSE AREA: 19M2
TOTAL AREA: 234M2
ROOF TERRACE AREA: 82M2

3 BEDROOM + PENTHOUSE

MIDDLE UNIT (B&C)

GROUND FLOOR AREA: 93M2
FIRST FLOOR AREA: 102M2
PENTHOUSE AREA: 39M2
TOTAL AREA: 234M2
ROOF TERRACE AREA: 55M2

### GROUND FLOOR OVERALL MASTER-PLAN

GROUND FLOOR AREA: 104M2 GROUND FLOOR AREA: 93M2

FIRST FLOOR AREA: 111M2 FIRST FLOOR AREA: 102M2