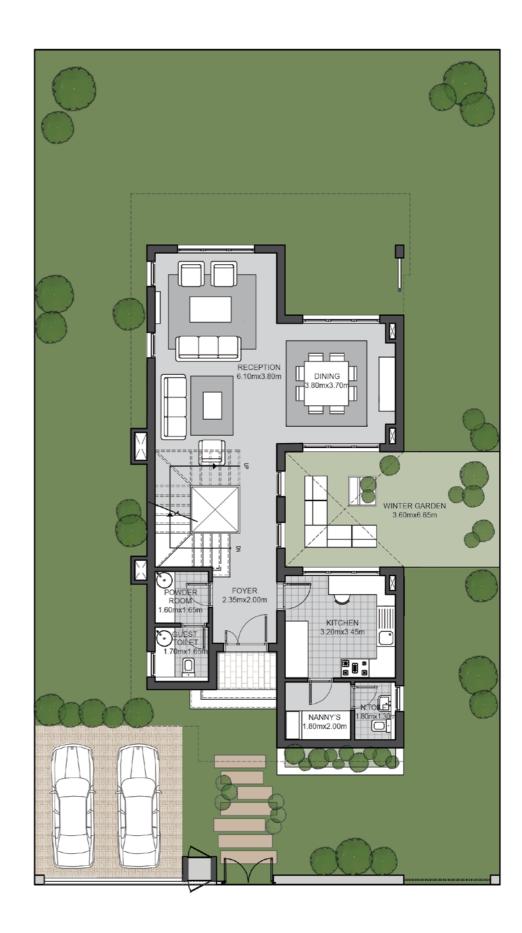

4 BEDROOM + GUEST/STUDY ROOM + LIVING + PENTHOUSE

GROUND FLOOR AREA: 162M<sup>2</sup>
FIRST FLOOR AREA: 197M<sup>2</sup>
PENTHOUSE AREA: 36M<sup>2</sup>
TOTAL AREA: 395M<sup>2</sup>
ROOF TERRACE AREA: 121M<sup>2</sup>

### GROUND FLOOR AREA: 162M2

FIRST FLOOR AREA: 197M<sup>2</sup>

PENTHOUSE AREA: 36M2
TOTAL AREA: 395M2
ROOF TERRACE AREA: 121M2

3 BEDROOM + GUEST/STUDY ROOM + LIVING + PENTHOUSE

FLOOR PLANS

GROUND FLOOR AREA: 133M<sup>2</sup>
FIRST FLOOR AREA: 157M<sup>2</sup>
PENTHOUSE AREA: 50M<sup>2</sup>
TOTAL AREA: 340M<sup>2</sup>
ROOF TERRACE AREA: 85M<sup>2</sup>