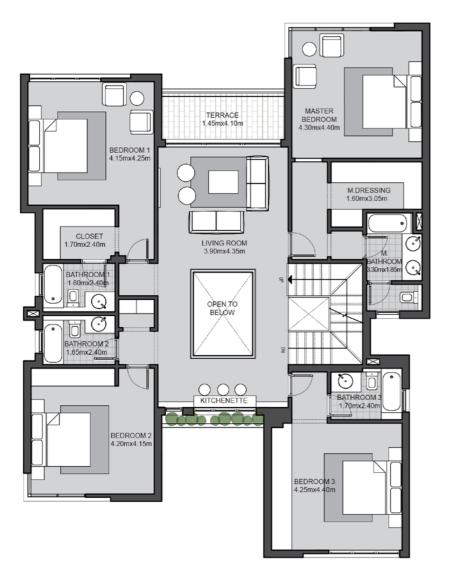

4 BEDROOM + GUEST/STUDY ROOM + LIVING + PENTHOUSE

GROUND FLOOR AREA: 162M<sup>2</sup>
FIRST FLOOR AREA: 197M<sup>2</sup>
PENTHOUSE AREA: 36M<sup>2</sup>
TOTAL AREA: 395M<sup>2</sup>
ROOF TERRACE AREA: 121M<sup>2</sup>

### GROUND FLOOR AREA: 162M2

FIRST FLOOR AREA: 197M<sup>2</sup>

PENTHOUSE AREA: 36M2
TOTAL AREA: 395M2
ROOF TERRACE AREA: 121M2

3 BEDROOM + GUEST/STUDY ROOM + LIVING + PENTHOUSE

FLOOR PLANS

GROUND FLOOR AREA: 133M<sup>2</sup>
FIRST FLOOR AREA: 157M<sup>2</sup>
PENTHOUSE AREA: 50M<sup>2</sup>
TOTAL AREA: 340M<sup>2</sup>
ROOF TERRACE AREA: 85M<sup>2</sup>