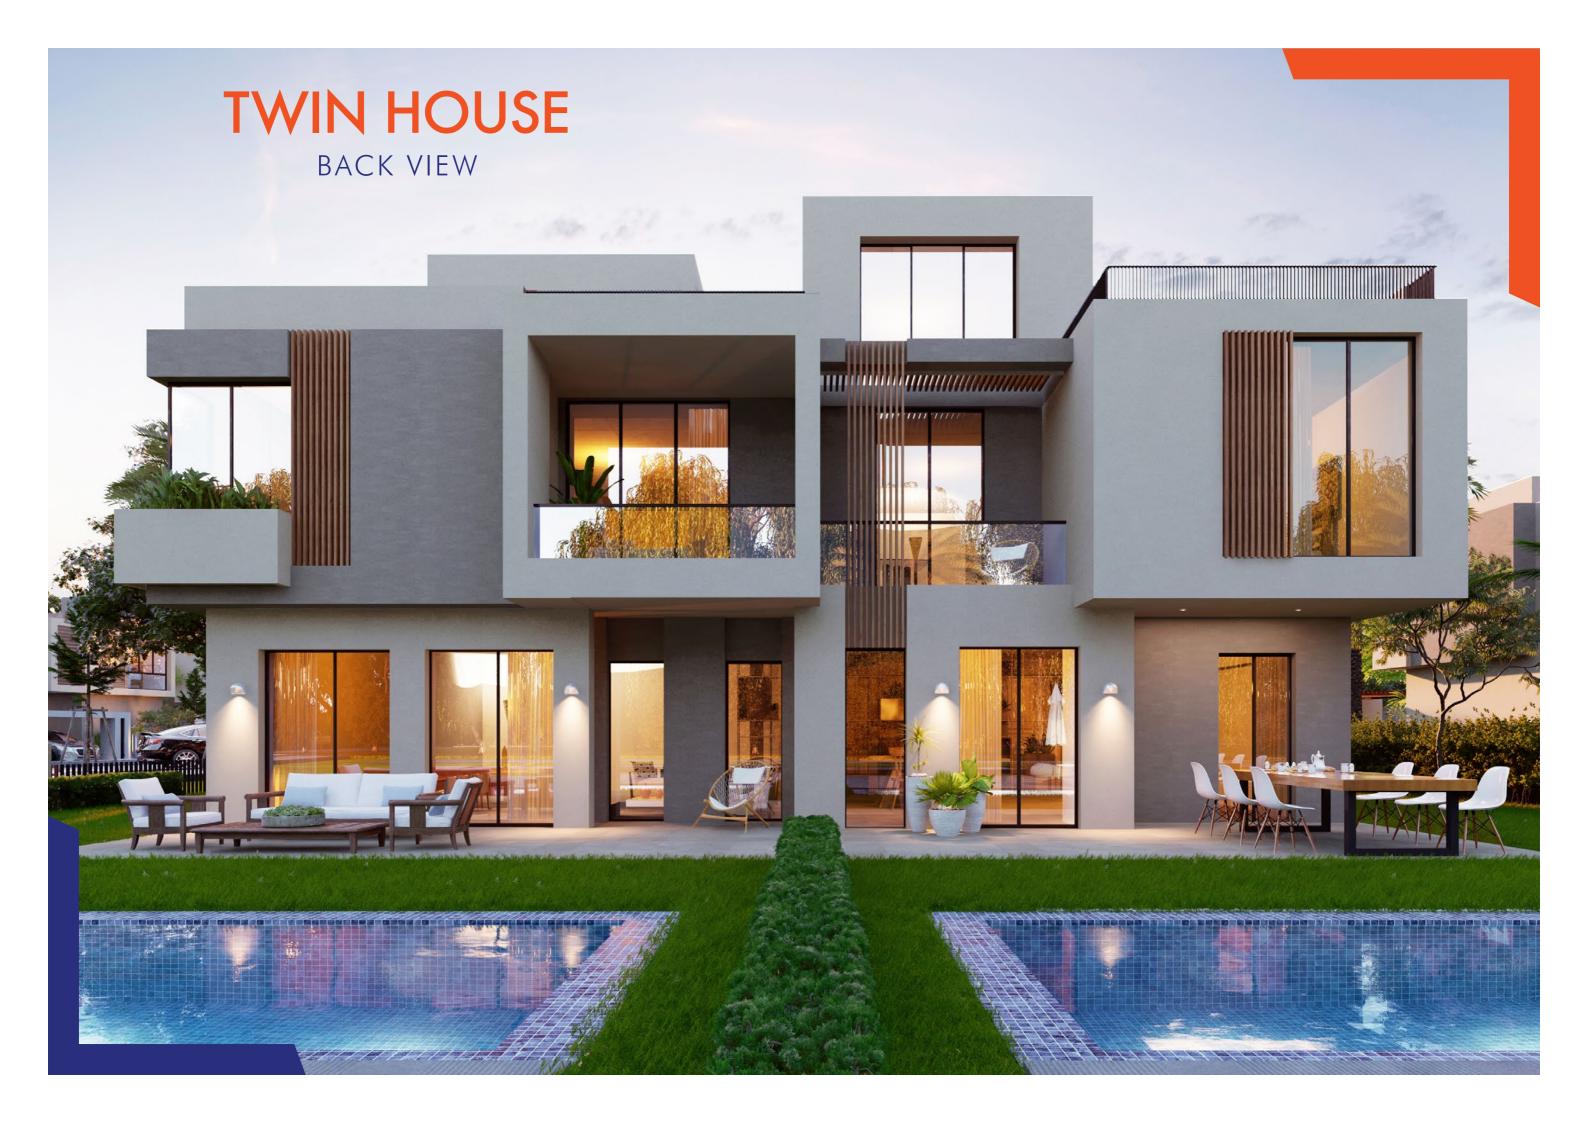

### **TWIN HOUSE**

FLOOR PLANS

3 BEDROOM + LIVING + PENTHOUSE

CORNER - A
GROUND FLOOR AREA: 94M2
FIRST FLOOR AREA: 116M2
PENTHOUSE AREA: 35M2
TOTAL AREA: 245M2

ROOF TERRACE AREA: 65M<sup>2</sup>

CORNER - **B** 