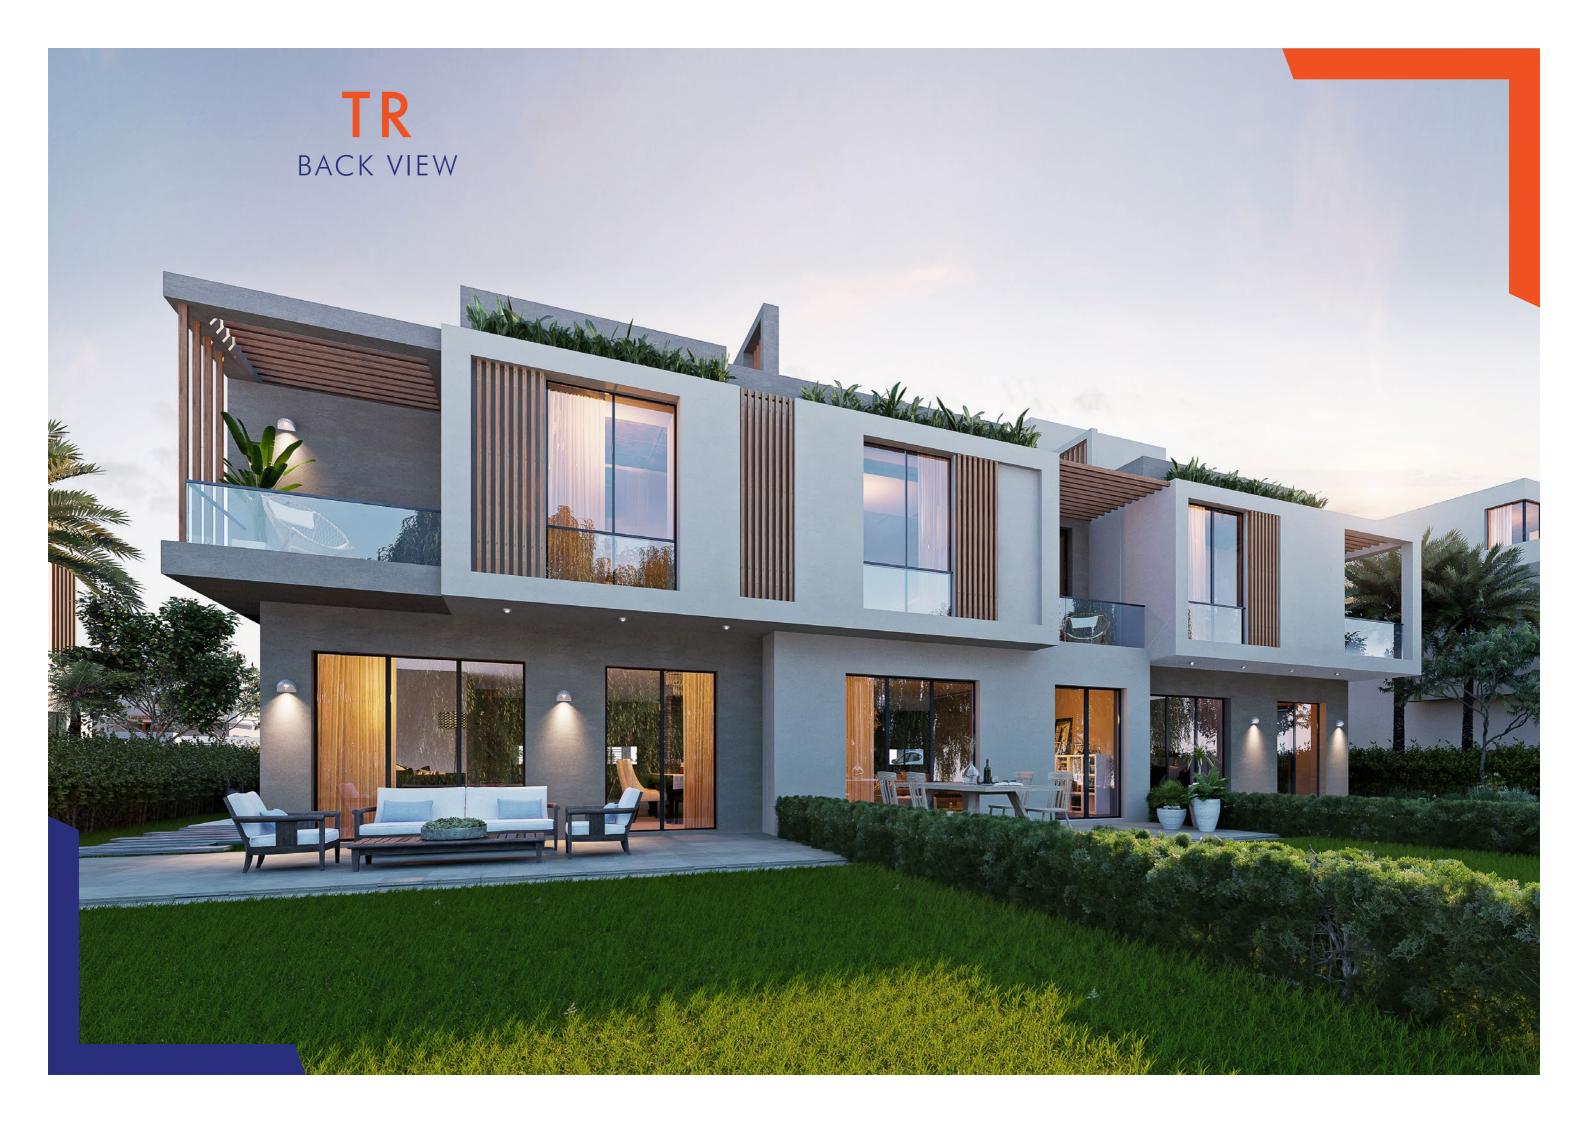

R PLANS

3 BEDROOM

+ GUEST/STUDY ROOM + LIVING

CORNER UNIT (A&D)

GROUND FLOOR AREA: 104M2
FIRST FLOOR AREA: 111M2
PENTHOUSE AREA: 19M2
TOTAL AREA: 234M2
ROOF TERRACE AREA: 82M2

3 BEDROOM + PENTHOUSE

MIDDLE UNIT (B&C)

GROUND FLOOR AREA: 93M2
FIRST FLOOR AREA: 102M2
PENTHOUSE AREA: 39M2
TOTAL AREA: 234M2
ROOF TERRACE AREA: 55M2

### GROUND FLOOR OVERALL MASTER-PLAN



GROUND FLOOR AREA: 104M2 GROUND FLOOR AREA: 93M2





FIRST FLOOR AREA: 111M2 FIRST FLOOR AREA: 102M2

# TERRACE 1, 55mid 75m MASTER BEDROOM 3, 6mm/d 75m MASTER BEDROOM 4, 50mid 75m MASTER BEDROOM 4, 50mid 75m MASTER BEDROOM 1, 50mid

### **TOWNHOUSE**

ROOF

PENTHOUSE AREA: 19M2
TOTAL AREA: 234M2
ROOF TERRACE AREA: 82M2

PENTHOUSE AREA: 39M<sup>2</sup>
TOTAL AREA: 234M<sup>2</sup>
ROOF TERRACE AREA: 55M<sup>2</sup>







### TR FLOOR PLANS

### 3 BEDROOM

CORNER UNIT (A&C)
GROUND FLOOR AREA: 89M2
FIRST FLOOR AREA: 106M2
PENTHOUSE AREA: 13M2
TOTAL AREA: 208M2
ROOF TERRACE AREA: 83M2

### 3 BEDROOM

MIDDLE UNIT (B)

GROUND FLOOR AREA: 85M2
FIRST FLOOR AREA: 95M2
PENTHOUSE AREA: 16M2
TOTAL AREA: 196M2
ROOF TERRACE AREA: 63M2

### TR GROUND FLOOR

CORNER UNIT (A&C)

GROUND FLOOR AREA: 89M2

MIDDLE UNIT (B)

GROUND FLOOR AREA: 85M2





CORNER UNIT (A&C)
FIRST FLOOR AREA: 106M<sup>2</sup>

MIDDLE UNIT (B)

FIRST FLOOR AREA: 95M<sup>2</sup>

## TERRACE 1 55mC 2m MASTER BEDROOM 1 50mc 25m MASTER BEDROOM 3 50mc 4 10m MASTER BEDROOM 3 50mc 4 10m MASTER BEDROOM 4 50mc 25m MASTER BEDROOM 1 50mc 25m

### TRROOF

CORNER UNIT (A&C)

PENTHOUSE AREA: 13M2
TOTAL AREA: 208M2
ROOF TERRACE AREA: 83M2

MIDDLE UNIT (B)

PENTH