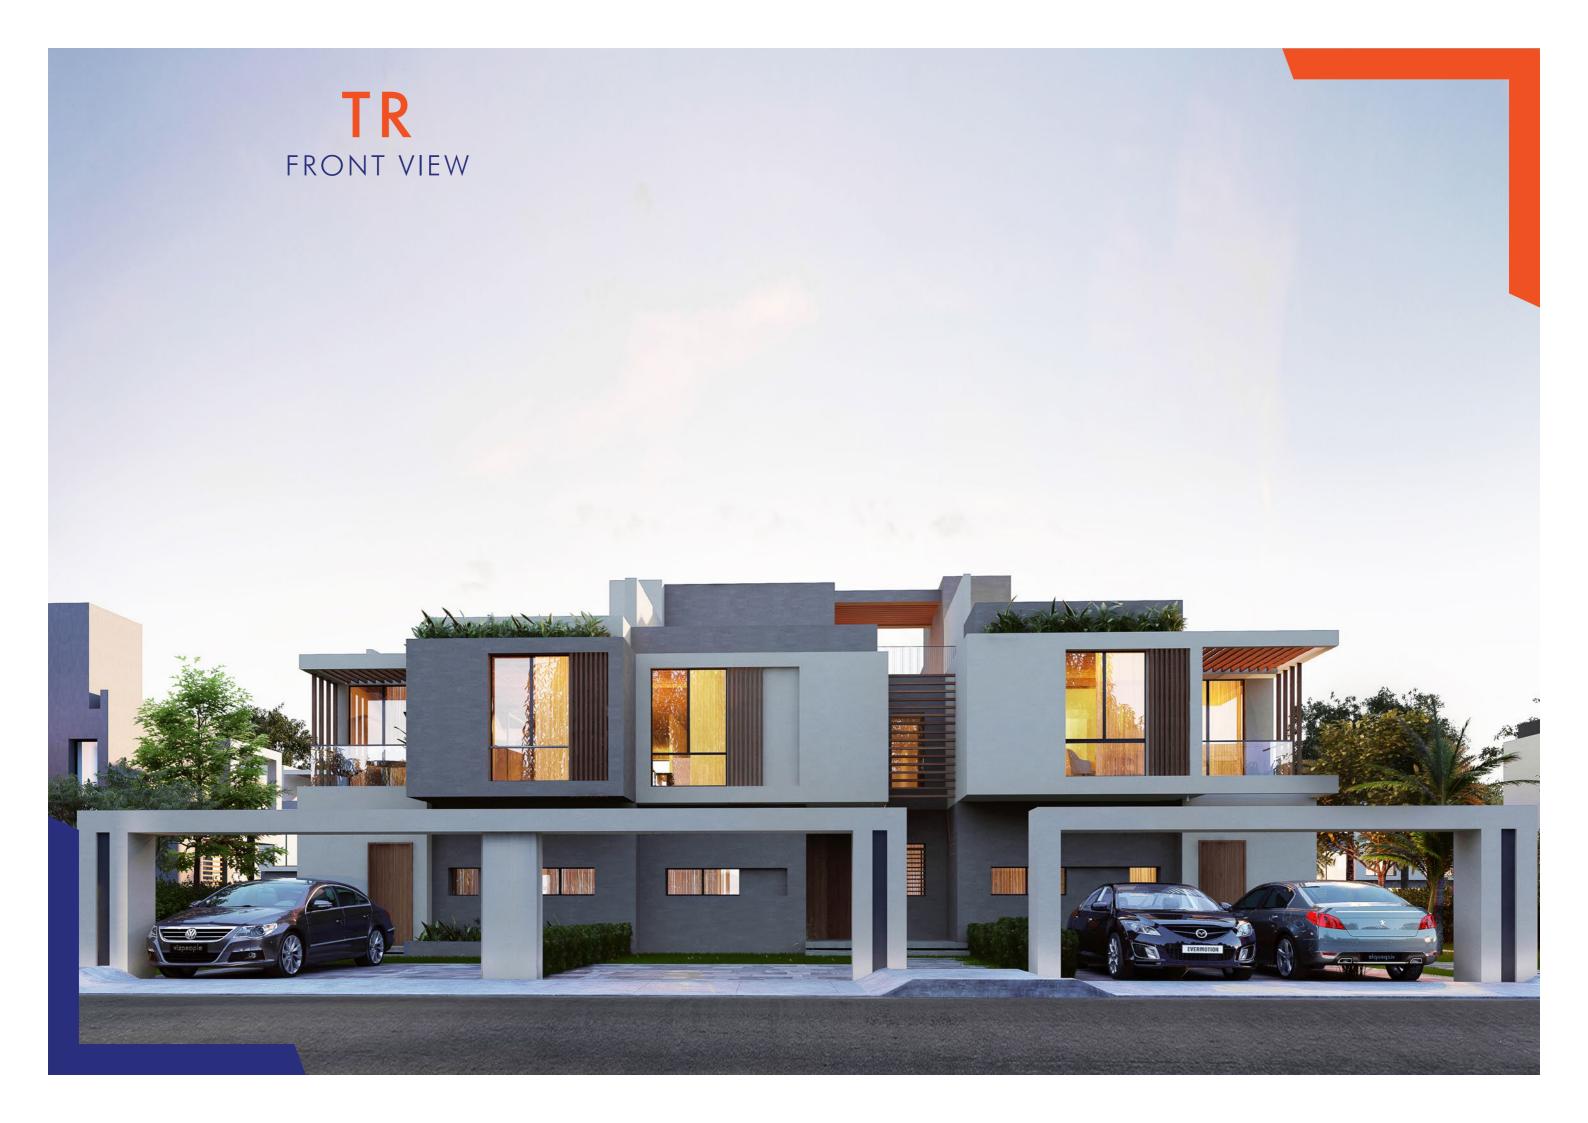

OOR PLANS

3 BEDROOM

+ GUEST/STUDY ROOM + LIVING

CORNER UNIT (A&D)

GROUND FLOOR AREA: 104M2
FIRST FLOOR AREA: 111M2
PENTHOUSE AREA: 19M2
TOTAL AREA: 234M2
ROOF TERRACE AREA: 82M2

3 BEDROOM + PENTHOUSE

MIDDLE UNIT (B&C)

GROUND FLOOR AREA: 93M2
FIRST FLOOR AREA: 102M2
PENTHOUSE AREA: 39M2
TOTAL AREA: 234M2
ROOF TERRACE AREA: 55M2

### GROUND FLOOR OVERALL MASTER-PLAN



GROUND FLOOR AREA: 104M2 GROUND FLOOR AREA: 93M2





FIRST FLOOR AREA: 111M2 FIRST FLOOR AREA: 102M2

# TERRACE 1, 55mid 75m MASTER BEDROOM 3, 6mm/d 75m MASTER BEDROOM 4, 50mid 75m MASTER BEDROOM 4, 50mid 75m MASTER BEDROOM 1, 50mid

### **TOWNHOUSE**

ROOF

PENTHOUSE AREA: 19M2
TOTAL AREA: 234M2
ROOF TERRACE AREA: 82M2

PENTHOUSE AREA: 39M<sup>2</sup>
TOTAL AREA: 234M<sup>2</sup>
ROOF TERRACE AREA: 55M<sup>2</sup>







### TR FLOOR PLANS

### 3 BEDROOM

CORNER UNIT (A&C)
GROUND FLOOR AREA: 89M2
FIRST FLOOR AREA: 106M2
PENTHOUSE AREA: 13M2
TOTAL AREA: 208M2
ROOF TERRACE AREA: 83M2

### 3 BEDROOM

MIDDLE UNIT (B)

GROUND FLOOR AREA: 85M2
FIRST FLOOR AREA: 95M2
PENTHOUSE AREA: 16M2
TOTAL AREA: 196M2
ROOF TERRACE AREA: 63M2

### TR GROUND FLOOR

CORNER UNIT (A&C)

GROUND FLOOR AREA: 89M2

MIDDLE UNIT (B)

GROUND FLOOR AREA: 85M2





CORNER UNIT (A&C)
FIRST FLOOR AREA: 106M<sup>2</sup>

MIDDLE UNIT (B)

FIRST FLOOR AREA: 95M<sup>2</sup>

## TERRACE 1 55mC 2m MASTER BEDROOM 1 50mc 25m MASTER BEDROOM 3 50mc 4 10m MASTER BEDROOM 3 50mc 4 10m MASTER BEDROOM 4 50mc 25m MASTER BEDROOM 1 50mc 25m

### TRROOF

CORNER UNIT (A&C)

PENTHOUSE AREA: 13M2
TOTAL AREA: 208M2
ROOF TERRACE AREA: 83M2

MIDDLE UNIT (B)

PEN