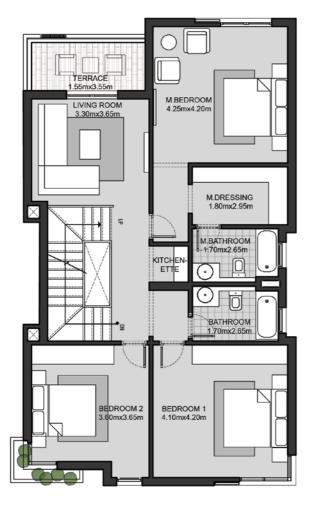

### **TWIN HOUSE**

FLOOR PLANS

3 BEDROOM + LIVING + PENTHOUSE

CORNER - A
GROUND FLOOR AREA: 94M2
FIRST FLOOR AREA: 116M2
PENTHOUSE AREA: 35M2
TOTAL AREA: 245M2

ROOF TERRACE AREA: 65M<sup>2</sup>

CORNER - **B** 

GROUND FLOOR AREA: 95M2
FIRST FLOOR AREA: 117M2
PENTHOUSE AREA: 33M2
TOTAL AREA: 245M2
ROOF TERRACE AREA: 69M2

FIRST FLOOR AREA: 116M2

TWIN HOUSE ROOF

FIRST FLOOR AREA: 117M2

PENTHOUSE AREA: 35M2
TOTAL AREA: 245M2
ROOF TERRACE AREA: 65M2