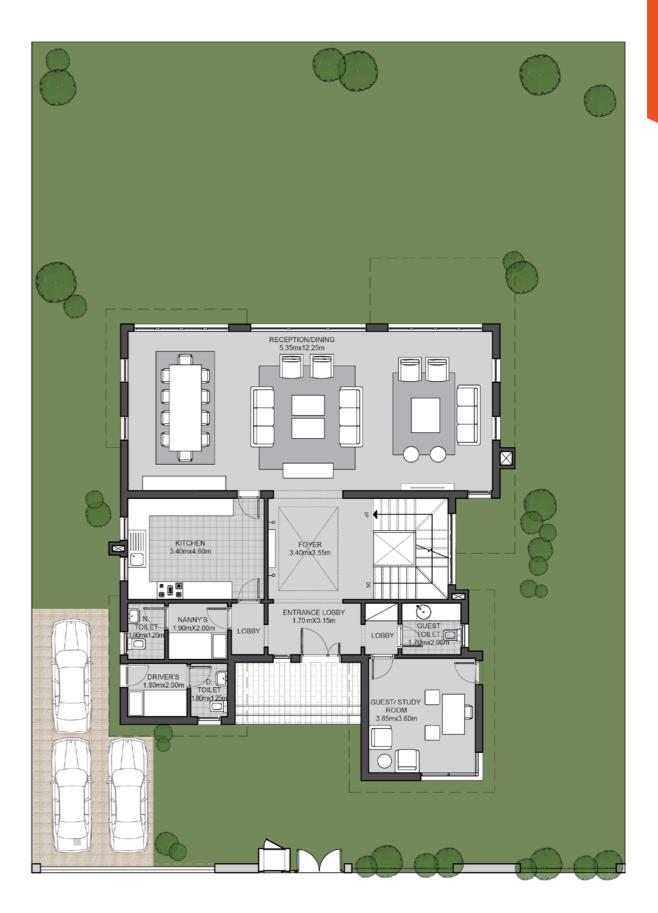

4 BEDROOM + GUEST/STUDY ROOM + LIVING + PENTHOUSE

GROUND FLOOR AREA: 162M<sup>2</sup>
FIRST FLOOR AREA: 197M<sup>2</sup>
PENTHOUSE AREA: 36M<sup>2</sup>
TOTAL AREA: 395M<sup>2</sup>
ROOF TERRACE AREA: 121M<sup>2</sup>

### GROUND FLOOR AREA: 162M2

FIRST FLOOR AREA: 197M<sup>2</sup>

PENTHOUSE AREA: 36M2
TOTAL AREA: 395M2
ROOF TERRACE AREA: 121M2

3 BEDROOM + GUEST/STUDY ROOM + LIVING + PENTHOUSE

FLOOR PLANS

GROUND FLOOR AREA: 133M<sup>2</sup>
FIRST FLOOR AREA: 157M<sup>2</sup>
PENTHOUSE AREA: 50M<sup>2</sup>
TOTAL AREA: 340M<sup>2</sup>
ROOF TERRACE AREA: 85M<sup>2</sup>