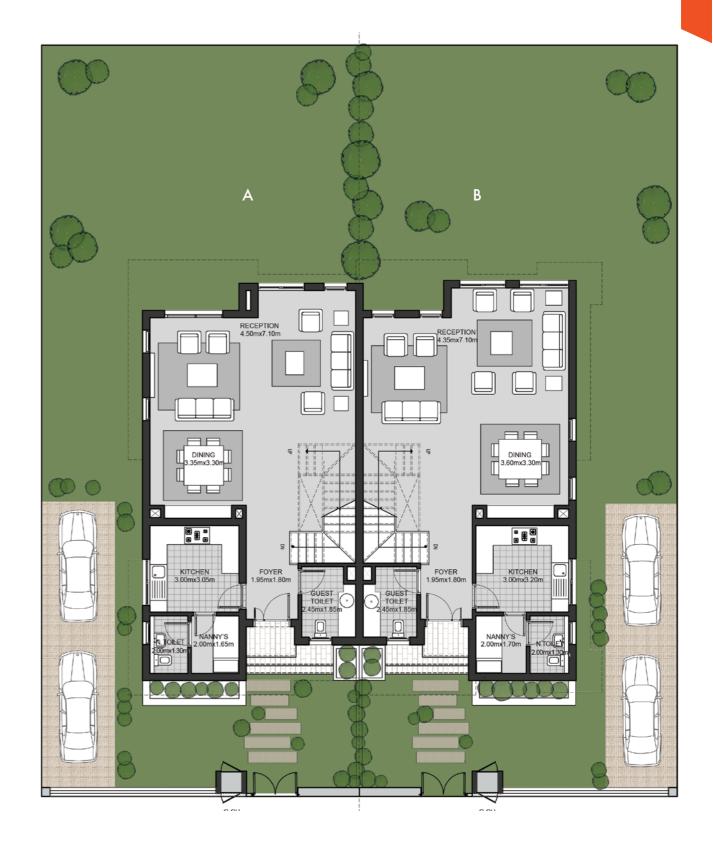

## TOWNHOUSE FLOOR PLANS

3 BEDROOM

+ GUEST/STUDY ROOM + LIVING

CORNER UNIT (A&D)

GROUND FLOOR AREA: 104M2
FIRST FLOOR AREA: 111M2
PENTHOUSE AREA: 19M2
TOTAL AREA: 234M2
ROOF TERRACE AREA: 82M2

3 BEDROOM + PENTHOUSE

MIDDLE UNIT (B&C)

GROUND FLOOR AREA: 93M2
FIRST FLOOR AREA: 102M2
PENTHOUSE AREA: 39M2
TOTAL AREA: 234M2
ROOF TERRACE AREA: 55M2

### GROUND FLOOR OVERALL MASTER-PLAN

GROUND FLOOR AREA: 104M2 GROUND FLOOR AREA: 93M2

FIRST FLOOR AREA: 111M2 FIRST FLOOR AREA: 102M2