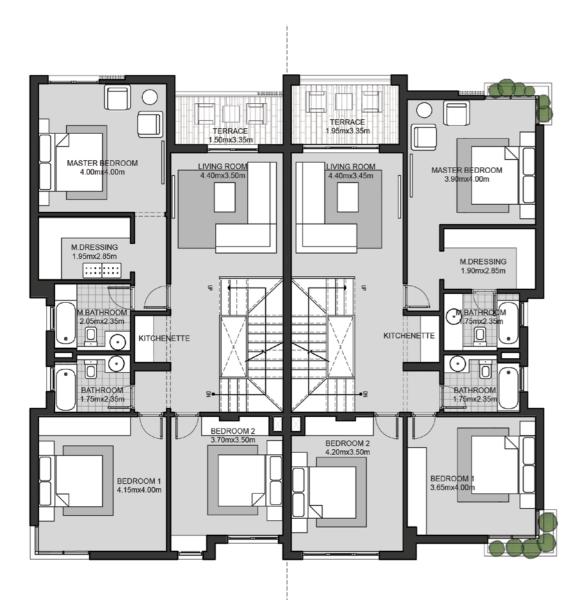

# TERRACE 1, 55mid 75m MASTER BEDROOM 3, 6mm/d 75m MASTER BEDROOM 4, 50mid 75m MASTER BEDROOM 4, 50mid 75m MASTER BEDROOM 1, 50mid

## TERRACE 1 55mC 2m MASTER BEDROOM 1 50mc 25m MASTER BEDROOM 3 50mc 4 10m MASTER BEDROOM 3 50mc 4 10m MASTER BEDROOM 4 50mc 25m MASTER BEDROOM 1 50mc 25m