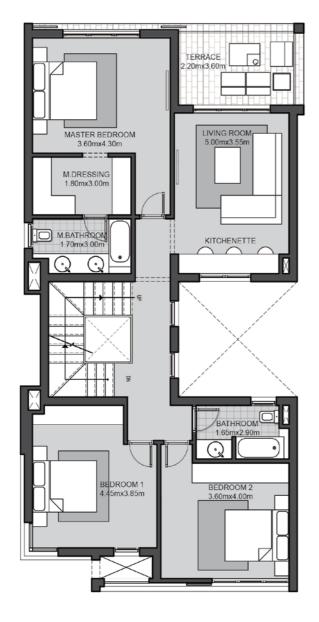

4 BEDROOM + GUEST/STUDY ROOM + LIVING + PENTHOUSE

GROUND FLOOR AREA: 162M<sup>2</sup>
FIRST FLOOR AREA: 197M<sup>2</sup>
PENTHOUSE AREA: 36M<sup>2</sup>
TOTAL AREA: 395M<sup>2</sup>
ROOF TERRACE AREA: 121M<sup>2</sup>

### GROUND FLOOR AREA: 162M2

FIRST FLOOR AREA: 197M<sup>2</sup>

PENTHOUSE AREA: 36M2
TOTAL AREA: 395M2
ROOF TERRACE AREA: 121M2

3 BEDROOM + GUEST/STUDY ROOM + LIVING + PENTHOUSE

FLOOR PLANS

GROUND FLOOR AREA: 133M<sup>2</sup>
FIRST FLOOR AREA: 157M<sup>2</sup>
PENTHOUSE AREA: 50M<sup>2</sup>
TOTAL AREA: 340M<sup>2</sup>
ROOF TERRACE AREA: 85M<sup>2</sup>