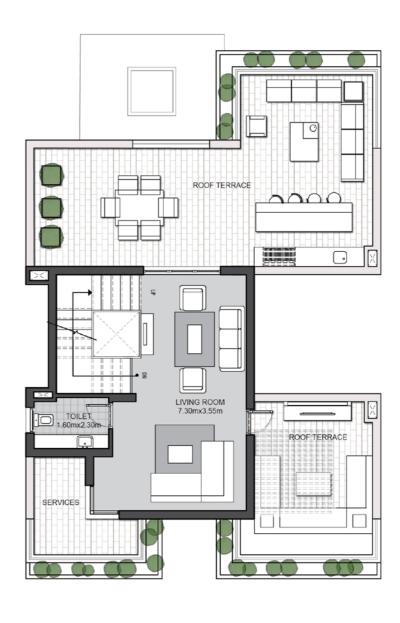

4 BEDROOM + GUEST/STUDY ROOM + LIVING + PENTHOUSE

GROUND FLOOR AREA: 162M<sup>2</sup>
FIRST FLOOR AREA: 197M<sup>2</sup>
PENTHOUSE AREA: 36M<sup>2</sup>
TOTAL AREA: 395M<sup>2</sup>
ROOF TERRACE AREA: 121M<sup>2</sup>

### GROUND FLOOR AREA: 162M2

FIRST FLOOR AREA: 197M<sup>2</sup>

PENTHOUSE AREA: 36M2
TOTAL AREA: 395M2
ROOF TERRACE AREA: 121M2

3 BEDROOM + GUEST/STUDY ROOM + LIVING + PENTHOUSE

FLOOR PLANS

GROUND FLOOR AREA: 133M<sup>2</sup>
FIRST FLOOR AREA: 157M<sup>2</sup>
PENTHOUSE AREA: 50M<sup>2</sup>
TOTAL AREA: 340M<sup>2</sup>
ROOF TERRACE AREA: 85M<sup>2</sup>