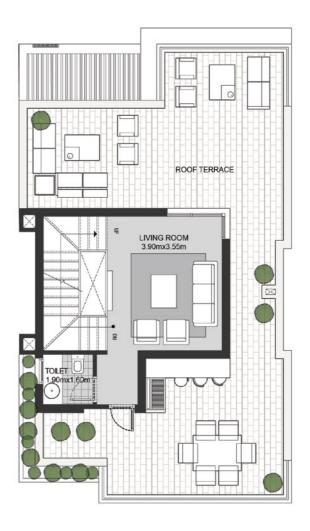

GROUND FLOOR AREA: 95M2
FIRST FLOOR AREA: 117M2
PENTHOUSE AREA: 33M2
TOTAL AREA: 245M2
ROOF TERRACE AREA: 69M2

FIRST FLOOR AREA: 116M2

TWIN HOUSE ROOF

FIRST FLOOR AREA: 117M2

PENTHOUSE AREA: 35M2
TOTAL AREA: 245M2
ROOF TERRACE AREA: 65M2