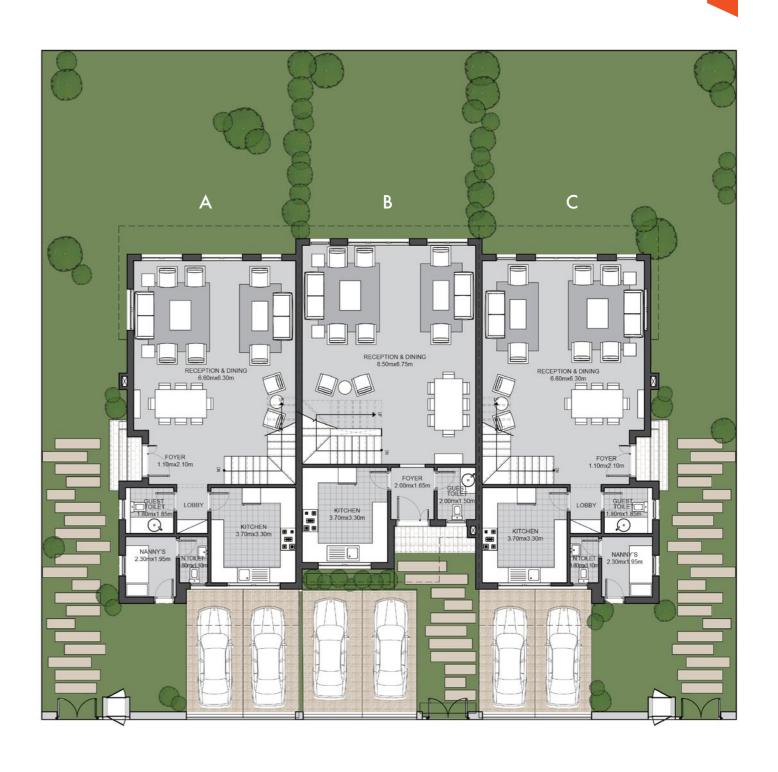

### TR FLOOR PLANS

### 3 BEDROOM

CORNER UNIT (A&C)
GROUND FLOOR AREA: 89M2
FIRST FLOOR AREA: 106M2
PENTHOUSE AREA: 13M2
TOTAL AREA: 208M2
ROOF TERRACE AREA: 83M2

### 3 BEDROOM

MIDDLE UNIT (B)

GROUND FLOOR AREA: 85M2
FIRST FLOOR AREA: 95M2
PENTHOUSE AREA: 16M2
TOTAL AREA: 196M2
ROOF TERRACE AREA: 63M2

### TR GROUND FLOOR

CORNER UNIT (A&C)

GROUND FLOOR AREA: 89M2

MIDDLE UNIT (B)

GROUND FLOOR AREA: 85M2

CORNER UNIT (A&C)
FIRST FLOOR AREA: 106M<sup>2</sup>

MIDDLE UNIT (B)

FIRST FLOOR AREA: 95M<sup>2</sup>