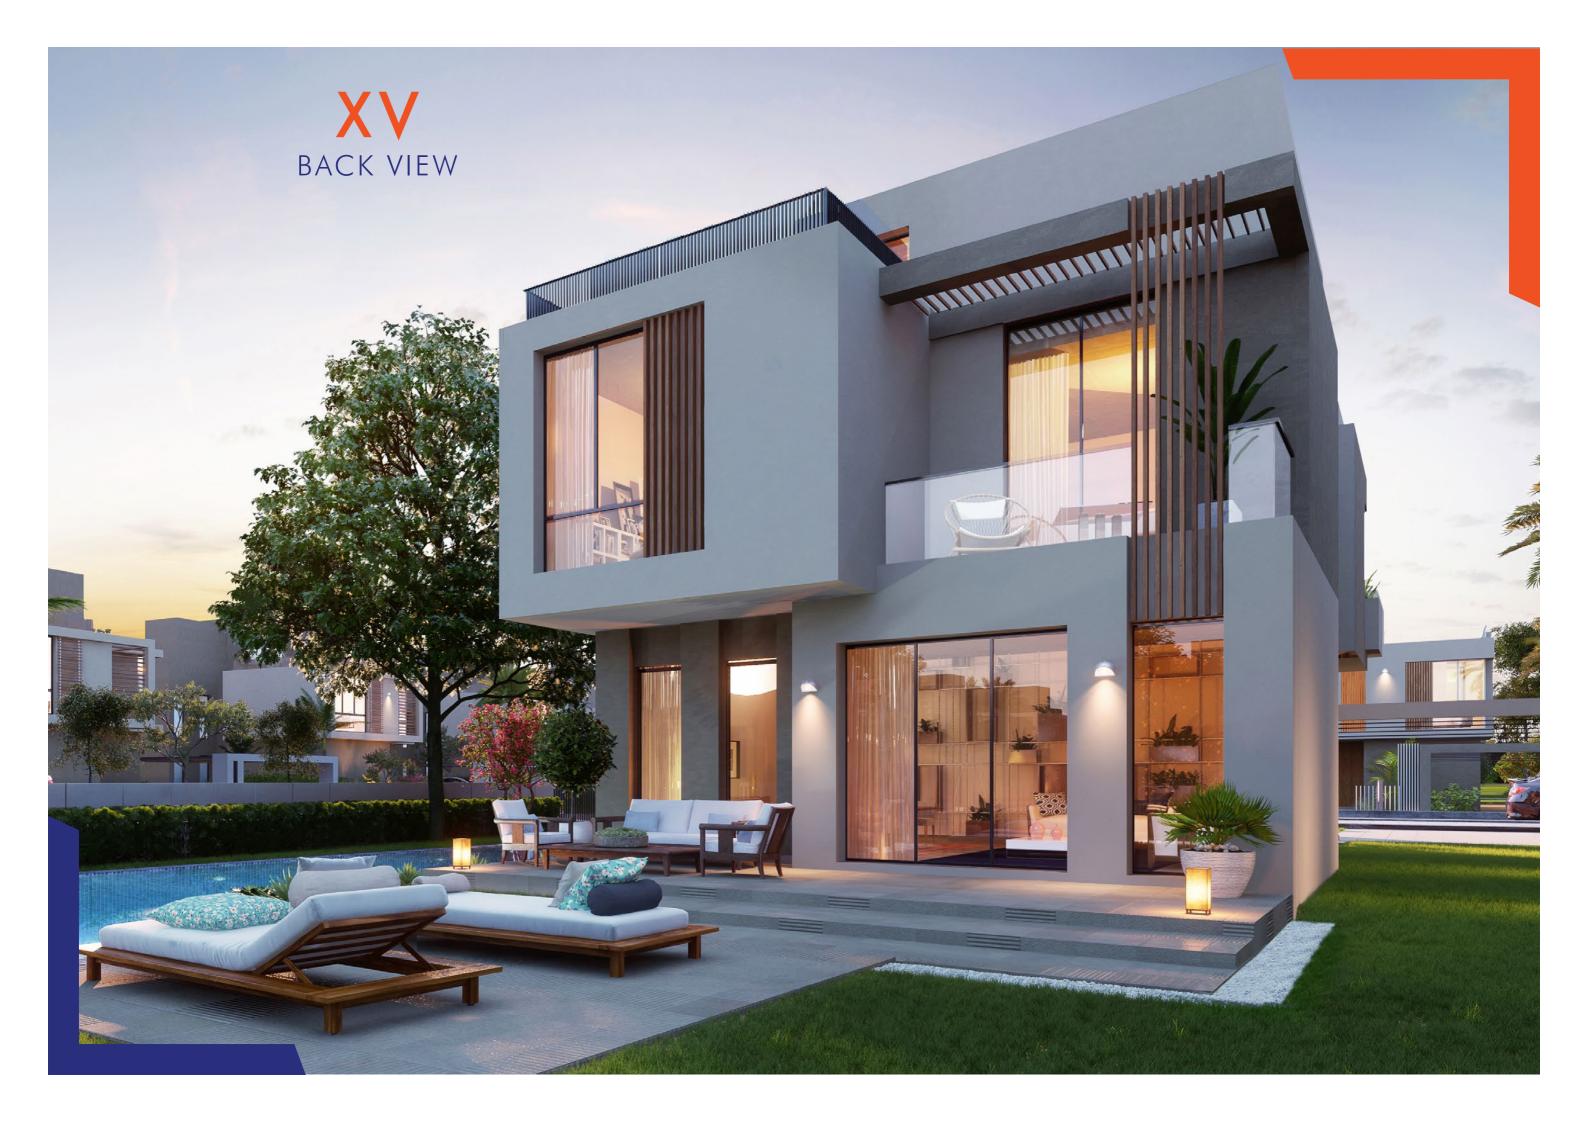

4 BEDROOM + GUEST/STUDY ROOM + LIVING + PENTHOUSE

GROUND FLOOR AREA: 162M<sup>2</sup>
FIRST FLOOR AREA: 197M<sup>2</sup>
PENTHOUSE AREA: 36M<sup>2</sup>
TOTAL AREA: 395M<sup>2</sup>
ROOF TERRACE AREA: 121M<sup>2</sup>

### GROUND FLOOR AREA: 162M2

FIRST FLOOR AREA: 197M<sup>2</sup>

PENTHOUSE AREA: 36M2
TOTAL AREA: 395M2
ROOF TERRACE AREA: 121M2

3 BEDROOM + GUEST/STUDY ROOM + LIVING + PENTHOUSE

FLOOR PLANS

GROUND FLOOR AREA: 133M<sup>2</sup>
FIRST FLOOR AREA: 157M<sup>2</sup>
PENTHOUSE AREA: 50M<sup>2</sup>
TOTAL AREA: 340M<sup>2</sup>
ROOF TERRACE AREA: 85M<sup>2</sup>