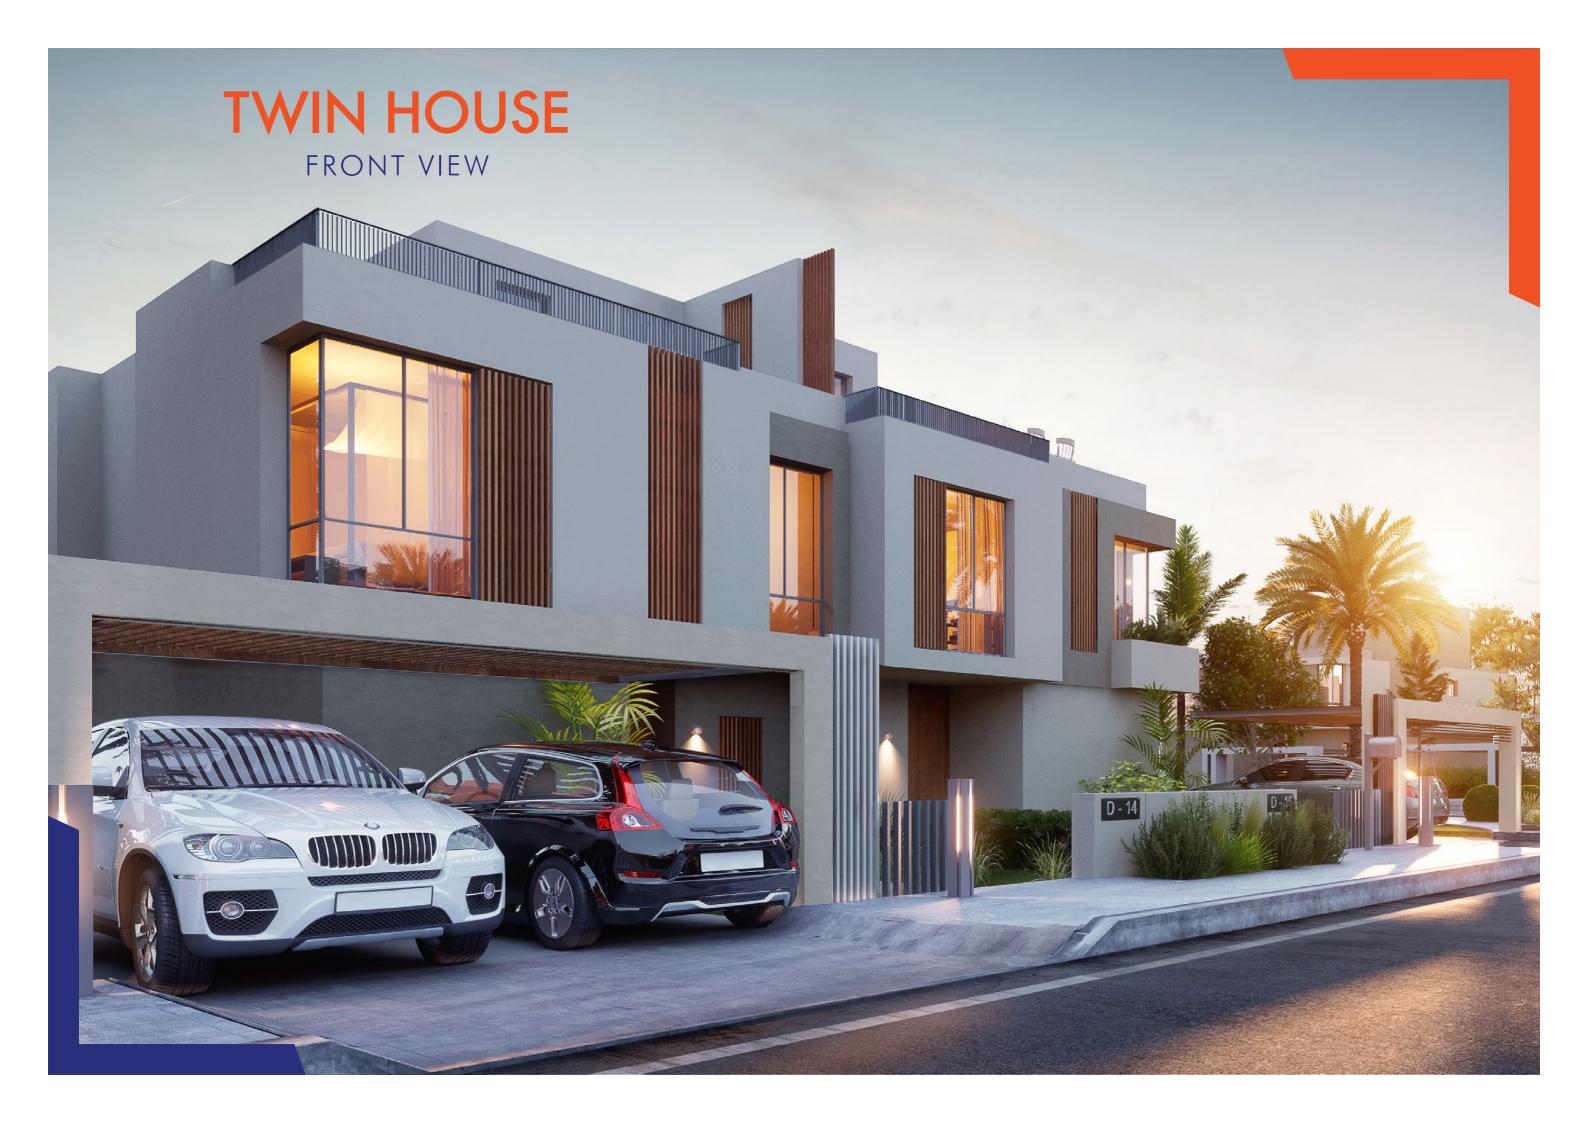

### **TWIN HOUSE**

FLOOR PLANS

3 BEDROOM + LIVING + PENTHOUSE

CORNER - A
GROUND FLOOR AREA: 94M2
FIRST FLOOR AREA: 116M2
PENTHOUSE AREA: 35M2
TOTAL AREA: 245M2

ROOF TERRACE AREA: 65M<sup>2</sup>

CORNER - **B** 