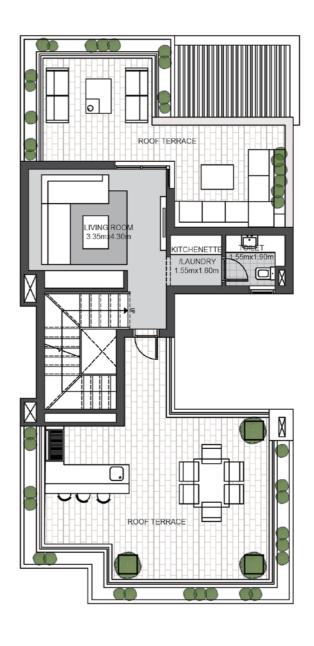

4 BEDROOM + GUEST/STUDY ROOM + LIVING + PENTHOUSE

GROUND FLOOR AREA: 162M<sup>2</sup>
FIRST FLOOR AREA: 197M<sup>2</sup>
PENTHOUSE AREA: 36M<sup>2</sup>
TOTAL AREA: 395M<sup>2</sup>
ROOF TERRACE AREA: 121M<sup>2</sup>

### GROUND FLOOR AREA: 162M2

FIRST FLOOR AREA: 197M<sup>2</sup>

PENTHOUSE AREA: 36M2
TOTAL AREA: 395M2
ROOF TERRACE AREA: 121M2

3 BEDROOM + GUEST/STUDY ROOM + LIVING + PENTHOUSE

FLOOR PLANS

GROUND FLOOR AREA: 133M<sup>2</sup>
FIRST FLOOR AREA: 157M<sup>2</sup>
PENTHOUSE AREA: 50M<sup>2</sup>
TOTAL AREA: 340M<sup>2</sup>
ROOF TERRACE AREA: 85M<sup>2</sup>