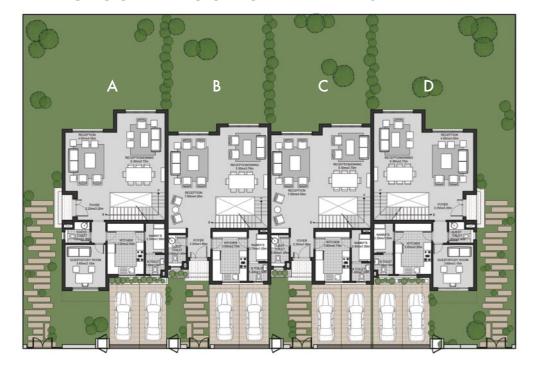

## TOWNHOUSE FLOOR PLANS

3 BEDROOM

+ GUEST/STUDY ROOM + LIVING

CORNER UNIT (A&D)

GROUND FLOOR AREA: 104M2
FIRST FLOOR AREA: 111M2
PENTHOUSE AREA: 19M2
TOTAL AREA: 234M2
ROOF TERRACE AREA: 82M2

3 BEDROOM + PENTHOUSE

MIDDLE UNIT (B&C)

GROUND FLOOR AREA: 93M2
FIRST FLOOR AREA: 102M2
PENTHOUSE AREA: 39M2
TOTAL AREA: 234M2
ROOF TERRACE AREA: 55M2

### GROUND FLOOR OVERALL MASTER-PLAN

GROUND FLOOR AREA: 104M2 GROUND FLOOR AREA: 93M2

FIRST FLOOR AREA: 111M2 FIRST FLOOR AREA: 102M2