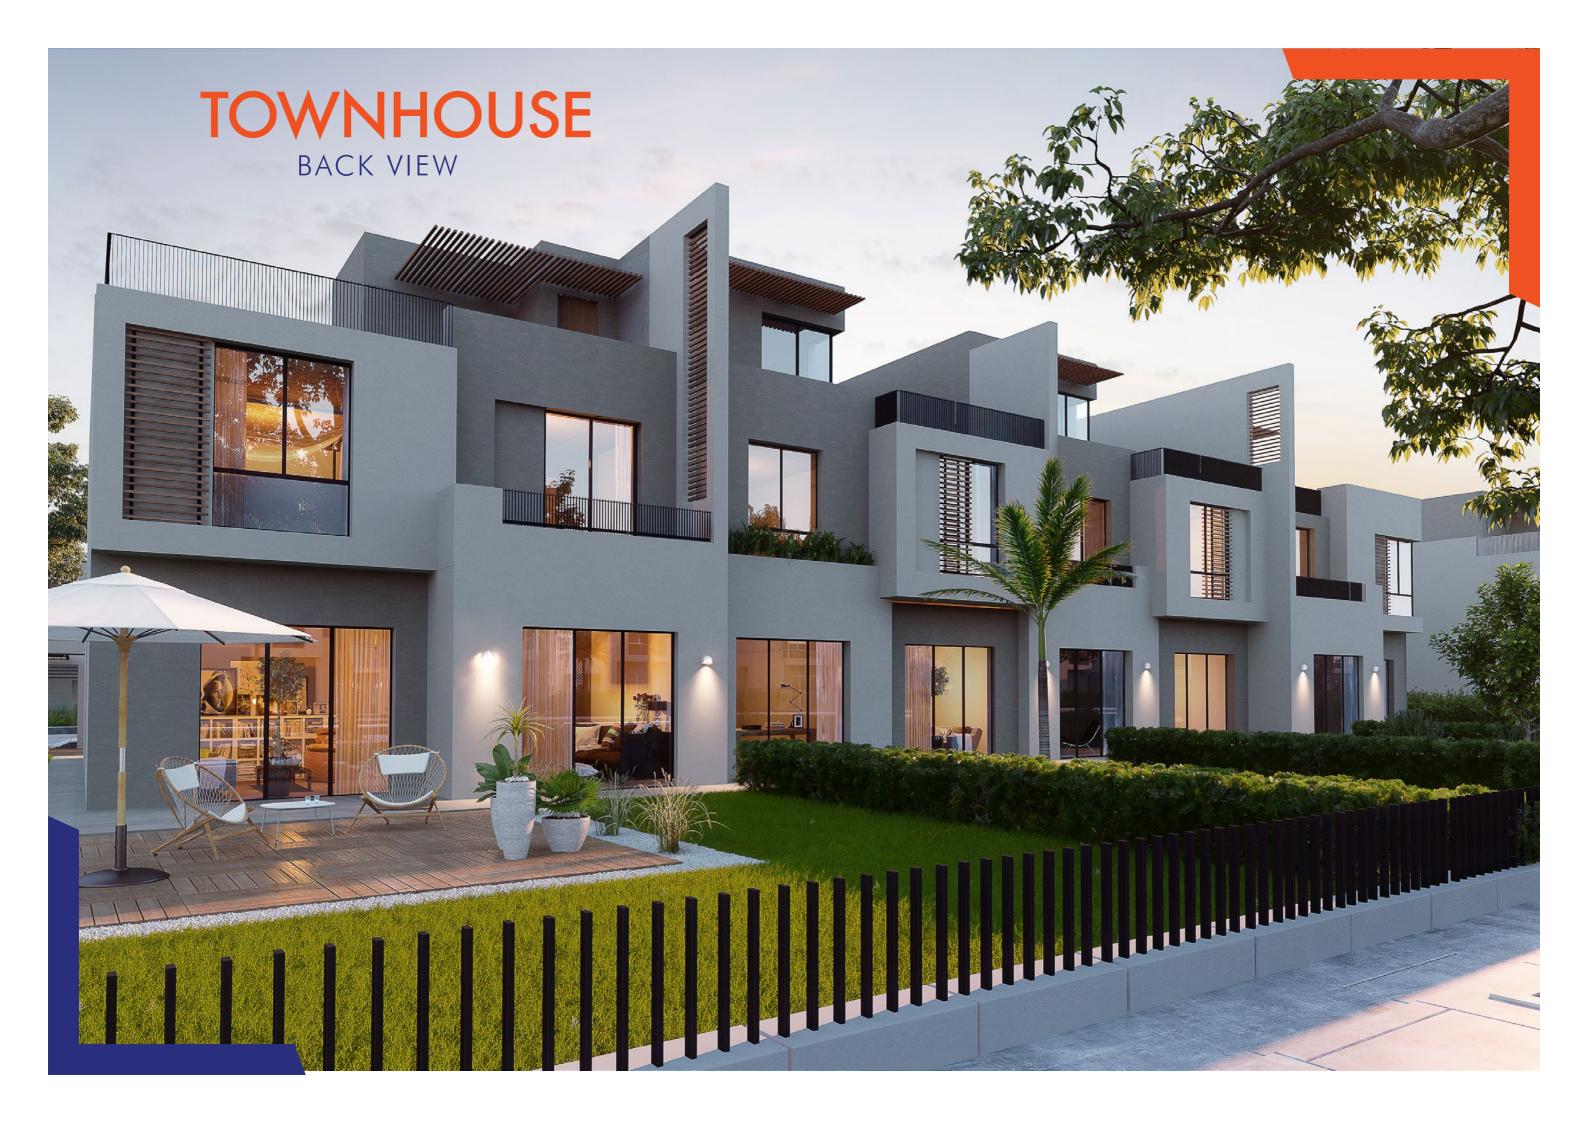

## TOWNHOUSE FLOOR PLANS

3 BEDROOM

+ GUEST/STUDY ROOM + LIVING

CORNER UNIT (A&D)

GROUND FLOOR AREA: 104M2
FIRST FLOOR AREA: 111M2
PENTHOUSE AREA: 19M2
TOTAL AREA: 234M2
ROOF TERRACE AREA: 82M2

3 BEDROOM + PENTHOUSE

MIDDLE UNIT (B&C)

GROUND FLOOR AREA: 93M2
FIRST FLOOR AREA: 102M2
PENTHOUSE AREA: 39M2
TOTAL AREA: 234M2
ROOF TERRACE AREA: 55M2

### **TOWNHOUSE**

ROOF

PENTHOUSE AREA: 19M2
TOTAL AREA: 234M2
ROOF TERRACE AREA: 82M2

PENTHOUSE AREA: 39M<sup>2</sup>
TOTAL AREA: 234M<sup>2</sup>
ROOF TERRACE AREA: 55M<sup>2</sup>