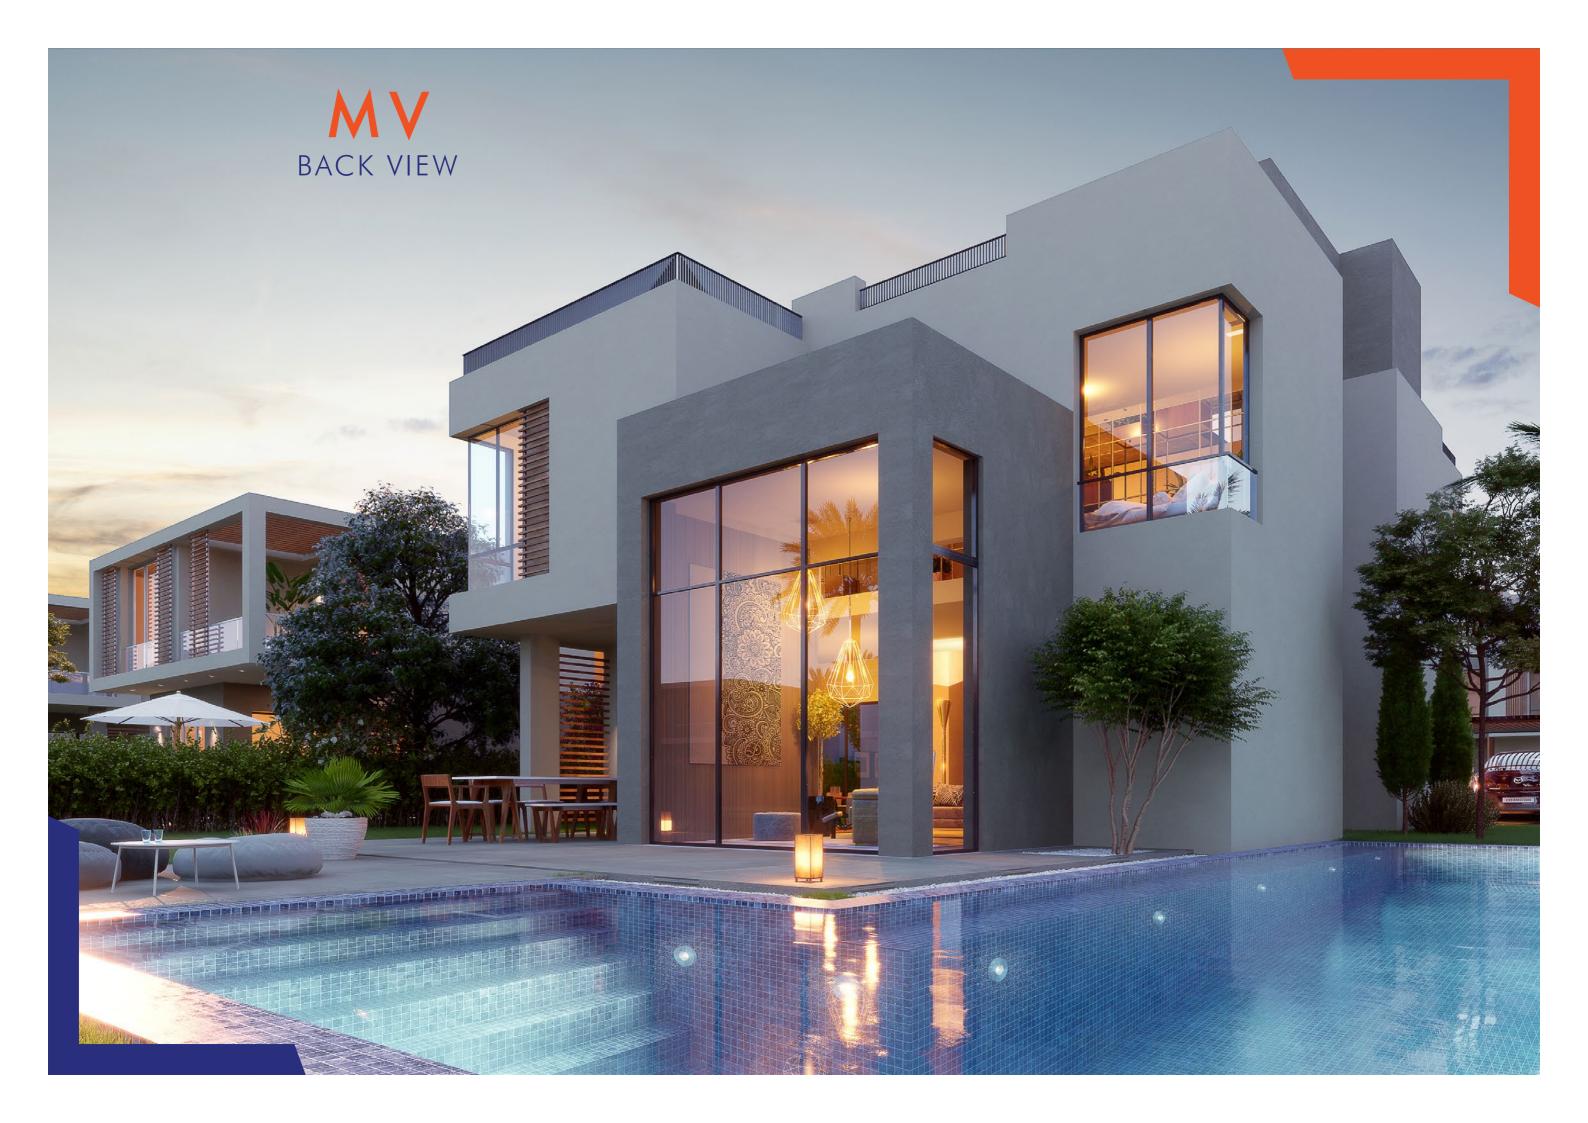

4 BEDROOM + GUEST/STUDY ROOM + LIVING + PENTHOUSE

GROUND FLOOR AREA: 162M<sup>2</sup>
FIRST FLOOR AREA: 197M<sup>2</sup>
PENTHOUSE AREA: 36M<sup>2</sup>
TOTAL AREA: 395M<sup>2</sup>
ROOF TERRACE AREA: 121M<sup>2</sup>