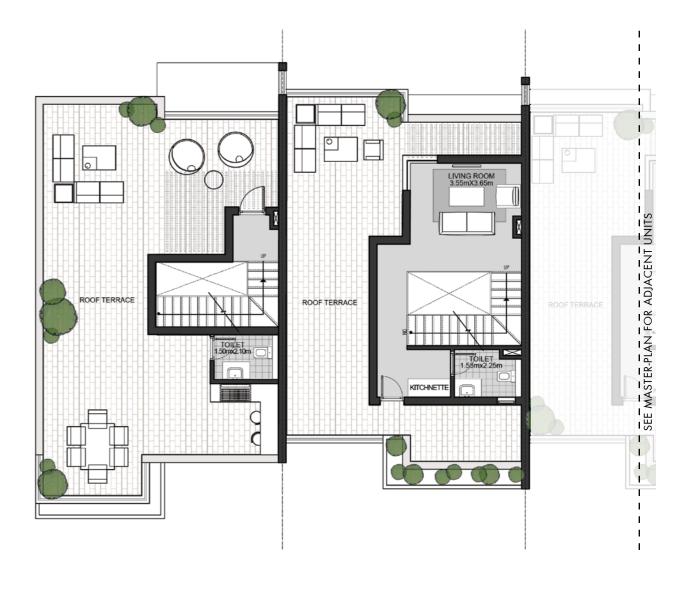

## TOWNHOUSE FLOOR PLANS

3 BEDROOM

+ GUEST/STUDY ROOM + LIVING

CORNER UNIT (A&D)

GROUND FLOOR AREA: 104M2
FIRST FLOOR AREA: 111M2
PENTHOUSE AREA: 19M2
TOTAL AREA: 234M2
ROOF TERRACE AREA: 82M2

3 BEDROOM + PENTHOUSE

MIDDLE UNIT (B&C)

GROUND FLOOR AREA: 93M2
FIRST FLOOR AREA: 102M2
PENTHOUSE AREA: 39M2
TOTAL AREA: 234M2
ROOF TERRACE AREA: 55M2

### **TOWNHOUSE**

ROOF

PENTHOUSE AREA: 19M2
TOTAL AREA: 234M2
ROOF TERRACE AREA: 82M2

PENTHOUSE AREA: 39M<sup>2</sup>
TOTAL AREA: 234M<sup>2</sup>
ROOF TERRACE AREA: 55M<sup>2</sup>