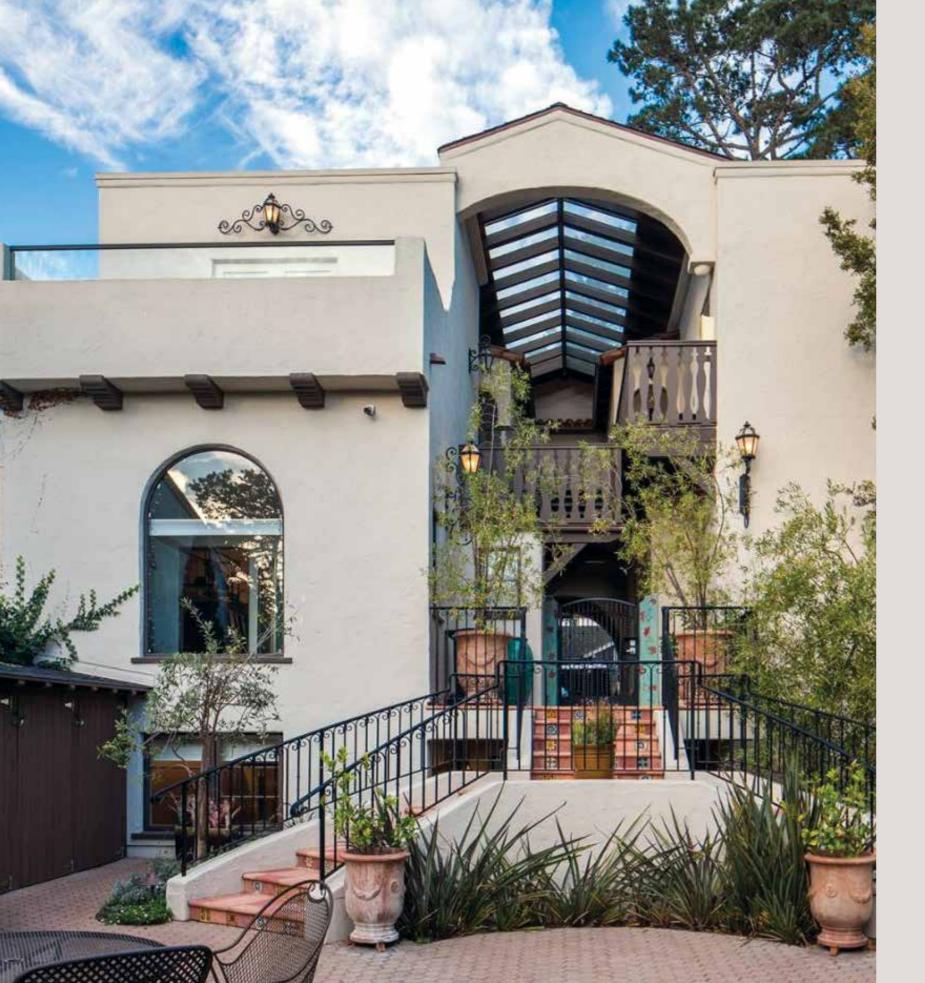

#### A Picture Perfect Portrait

Embraced by two linear parks blossoming in serene settings, the architecture adorning Karmell pays homage to the raw materials traditionally used in Californian designs and gives them a modern edge with Smart Home Solutions, and vast, functional open spaces.

It is a boldly innovative and inviting setting that gives a whole new style to life with selected flora that boosts that sweet, Californian vibe.