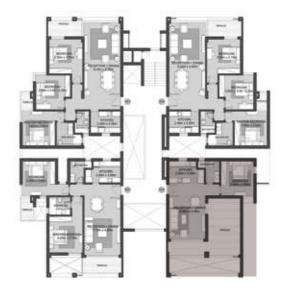

### **APARTMENT** APK.03

3<sup>rd</sup> Floor

1<sup>st</sup> Floor

Ground Floor