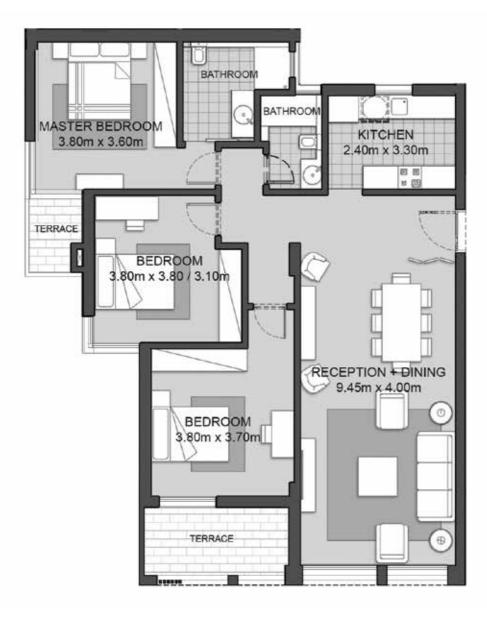

#### PARTMENT $\mathbf{PK.02}$

Ground Floor

Gross Area 123.03 sqm 2 BEDROOMS

Gross Area 120.76 sqm

2 BEDROOMS

#### PARTMENT APK.02.1

2<sup>nd</sup> Floor

1<sup>st</sup> Floor