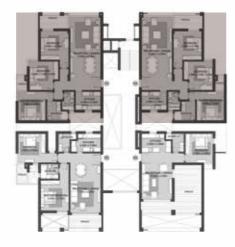

#### PARTMENT $\mathbf{PK.02}$

Ground Floor

Gross Area 123.03 sqm 2 BEDROOMS

Gross Area 120.76 sqm

2 BEDROOMS