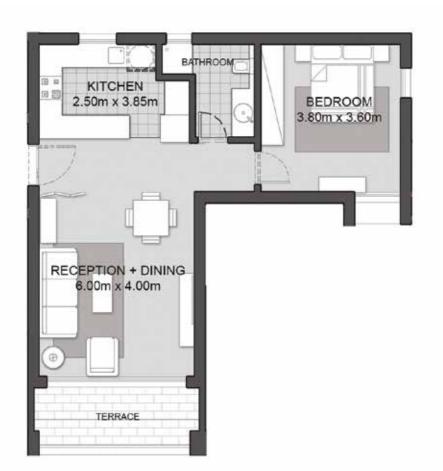

### PARTMENT DK 01

| 110 77 cam  | Gross Area |
|-------------|------------|
| 110.35 Sq11 | 110.33 sqm |

1 BEDROOM

1 BEDROOM

Gross Area 81.97 sqm

#### **N**PARTMENT APK.01.1

1<sup>st</sup> Floor