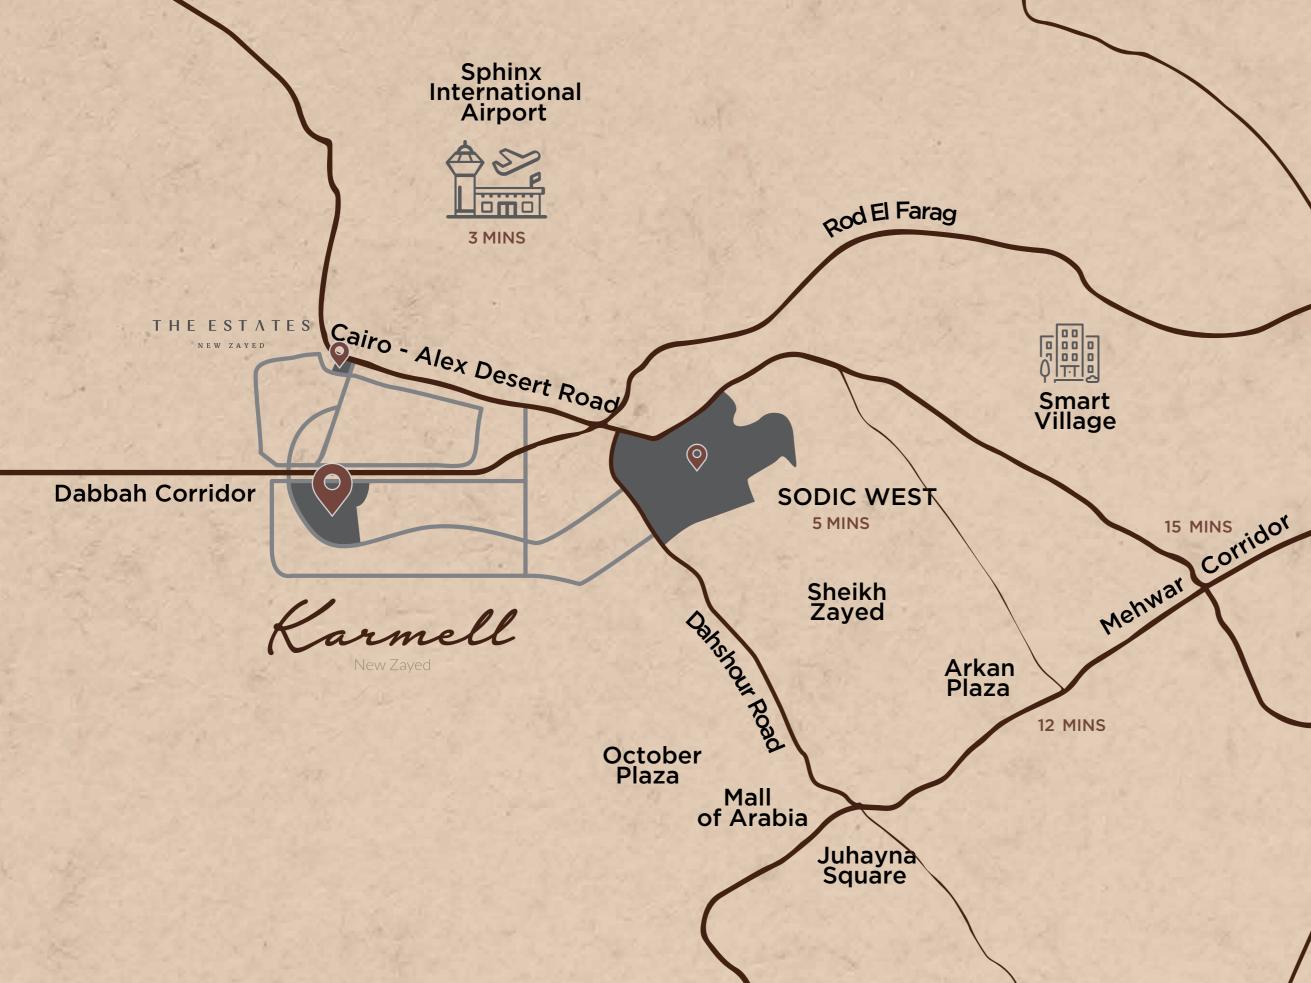

#### Setting The Scene

Right in the heart of New Zayed, mere minutes from SODIC West and Zayed City is where Karmell resides. It allows for convenient and direct access to Dabaa - Rod El Farag Axis and is a fortyminute drive to downtown Cairo. And if that's not accessible enough, then it also neighbors the Cairo-Alex Road and is a quick twenty-five minute ride from Lebanon Square.