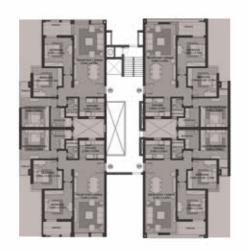

#### PARTMENT $\mathbf{PK.02}$

Ground Floor

Gross Area 123.03 sqm 2 BEDROOMS

Gross Area 120.76 sqm

2 BEDROOMS

#### PARTMENT APK.02.1

2<sup>nd</sup> Floor

1<sup>st</sup> Floor