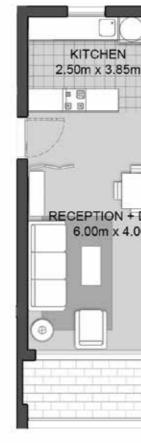

### PARTMENT DK 01

| 110 77 cam  | Gross Area |
|-------------|------------|
| 110.35 Sq11 | 110.33 sqm |

1 BEDROOM

1 BEDROOM

Gross Area 81.97 sqm