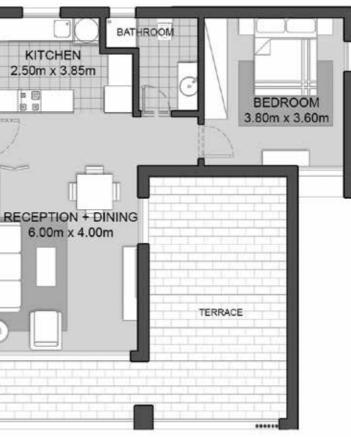

#### PARTMENT $\mathbf{PK.02}$

Ground Floor

Gross Area 123.03 sqm 2 BEDROOMS

Gross Area 120.76 sqm

2 BEDROOMS