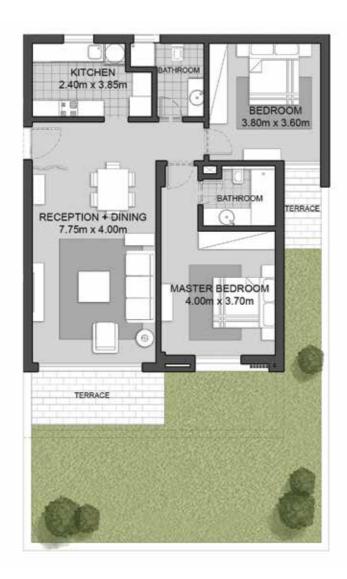

#### PARTMENT $\mathbf{PK.02}$

Ground Floor

Gross Area 123.03 sqm 2 BEDROOMS

Gross Area 120.76 sqm

2 BEDROOMS

#### PARTMENT APK.02.1

2<sup>nd</sup> Floor

1<sup>st</sup> Floor