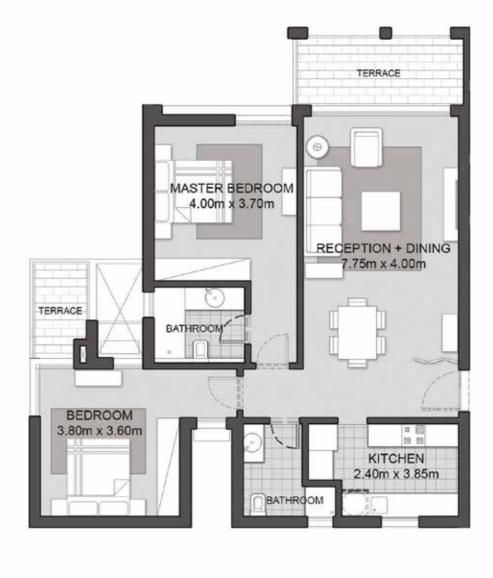

#### PARTMENT $\mathbf{PK.02}$

Ground Floor

Gross Area 123.03 sqm 2 BEDROOMS

Gross Area 120.76 sqm

2 BEDROOMS

#### PARTMENT APK.02.1

2<sup>nd</sup> Floor

1<sup>st</sup> Floor