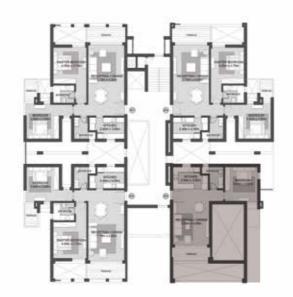

#### PARTMENT $\mathbf{PK.02}$

Ground Floor

Gross Area 123.03 sqm 2 BEDROOMS

Gross Area 120.76 sqm

2 BEDROOMS

#### PARTMENT APK.02.1

2<sup>nd</sup> Floor

1<sup>st</sup> Floor